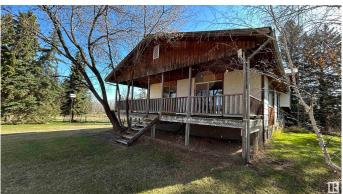

### \$549.900

4 Bedroom, 2.50 Bathroom, 2,016 sqft Rural on 80.06 Acres

None, Rural St. Paul County, AB

MOO MOO Move on in! This cattle friendly property is ready for its new owner to set up their new cattle operation. Boasting a calving barn (video cables ran from barn to house), hay storage galore, 4 different waterers throughout the property, cattle shelter in the pasture, a 57x20 heated shop for your smaller equipment, or a 36x40 shop for tractor or other larger equipment. This property even hast a separated super insulated room for hanging your hunt or for doing your own butchering! The home on this land is a handyman's dream and is large enough for the whole family! The bored well is in the Beverly Channel providing copious amounts of water and was watering well over 160 head of cattle just a few years ago.

## **Amenities**

Features Deck, Fire Pit, Hot Water Natural Gas