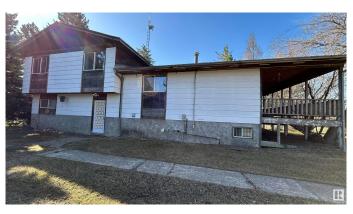

### \$549.900

4 Bedroom, 2.50 Bathroom, 2,016 sqft Rural on 80.06 Acres

None, Rural St. Paul County, AB

MOO MOO Move on in! This cattle friendly property is ready for its new owner to set up their new cattle operation. Boasting a calving barn (video cables ran from barn to house), hay storage galore, 4 different waterers throughout the property, cattle shelter in the pasture, a 57x20 heated shop for your smaller equipment, or a 36x40 shop for tractor or other larger equipment. This property even hast a separated super insulated room for hanging your hunt or for doing your own butchering! The home on this land is a handyman's dream and is large enough for the whole family! The bored well is in the Beverly Channel providing copious amounts of water and was watering well over 160 head of cattle just a few years ago.

## **Exterior**

Exterior Wood

Exterior Features Corner Lot

Construction Wood

Foundation Preserved Wood