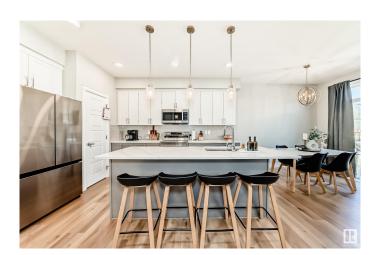

## \$579,888

4 Bedroom, 3.50 Bathroom, 1,642 sqft Single Family on 0.00 Acres

Glenridding Heights, Edmonton, AB

Well-maintained half duplex in desirable Glenridding community, featuring a LEGAL BASEMENT SUITEâ€"ideal for investors or families looking for mortgage help! Enjoy added privacy with no rear neighbors as the home backs onto a walking path. Fully landscaped this property offers a bright, open-concept main floor, spacious upper-level bedrooms, modern stainless steel kitchen appliances, and the comfort of air conditioning. Basement 1 bed/1 bath suite includes stainless steel kitchen appliances and its own washer/dryer for the suite!

## **Community Information**

Address 16216 19 Avenue

Edmonton Area

Subdivision Glenridding Heights

City Edmonton County **ALBERTA** 

Province AB

Postal Code T6W 5C6

#### **Amenities**

**Amenities** Air Conditioner

**Parking Double Garage Attached** 

### **Exterior**

Exterior Wood, Brick, Vinyl

Exterior Features Airport Nearby, Landscaped, No Back Lane, No Through Road, Not

Fenced, Playground Nearby, Public Transportation, Shopping Nearby,

See Remarks

Roof **Asphalt Shingles** 

Construction Wood, Brick, Vinyl

Concrete Perimeter Foundation