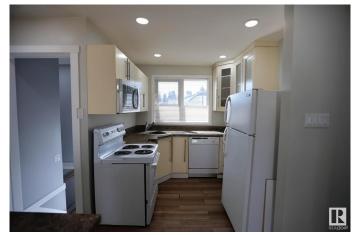

#### \$440,000

1 Bedroom, 1.00 Bathroom, 1,005 sqft Single Family on 0.00 Acres

Dovercourt, Edmonton, AB

Situated on a generous 55' x 129' corner lot in the heart of Dovercourt, this 1,000 square foot bungalow blends charm and modern updates. Featuring 3 bedrooms above grade and 2 bedrooms below, the bright main floor offers a spacious living area, functional kitchen, and large windows. The basement with separate entrance includes a kitchen, and a bathroomâ€"ideal for guests or family. Recent upgrades include a new furnace, air conditioning, roof, and basement windows. Located near St. Albert Trail and Yellowhead Trail, enjoy easy access to schools, parks, and amenities in this vibrant, tree-lined community. A rare opportunity for families, investors, or builders!

#### Interior

Interior Features ensuite bathroom

Appliances Air Conditioning-Central, Dishwasher-Built-In, Dryer, Refrigerator,

Stove-Electric, Washer

Heating Forced Air-1, Natural Gas

Stories 2

Has Basement Yes