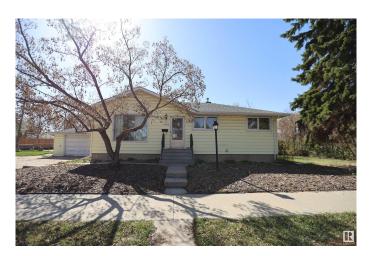

#### \$440,000

1 Bedroom, 1.00 Bathroom, 1,005 sqft Single Family on 0.00 Acres

Dovercourt, Edmonton, AB

Situated on a generous 55' x 129' corner lot in the heart of Dovercourt, this 1,000 square foot bungalow blends charm and modern updates. Featuring 3 bedrooms above grade and 2 bedrooms below, the bright main floor offers a spacious living area, functional kitchen, and large windows. The basement with separate entrance includes a kitchen, and a bathroomâ€"ideal for guests or family. Recent upgrades include a new furnace, air conditioning, roof, and basement windows. Located near St. Albert Trail and Yellowhead Trail, enjoy easy access to schools, parks, and amenities in this vibrant, tree-lined community. A rare opportunity for families, investors, or builders!

## **Community Information**

Address 13419 124 Avenue

Area Edmonton
Subdivision Dovercourt
City Edmonton
County ALBERTA

Province AB

Postal Code T5L 3A4