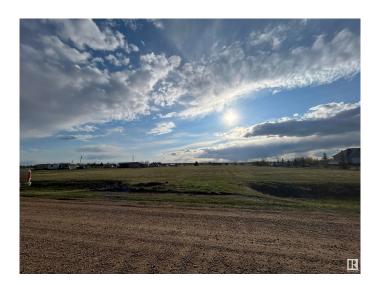

### \$74,900

0 Bedroom, 0.00 Bathroom, Rural on 3.07 Acres

Clearview Acres, Rural Sturgeon County, AB

Build your Dream Home on this beautiful, level lot in the subdivision of Clearview Acres. Utilities (power and gas) are at the lot line of the property, for ease of provision for a future home. This subdivision is conveniently located just off of paved highway, Lily Lake Road. This beautiful parcel is only 15 minutes to the nearest amenities in Bon Accord, 35 minutes to the Anthony Henday and 15 minutes to the nearest golf.

### **Exterior**

Exterior Features Flat Site, Level Land