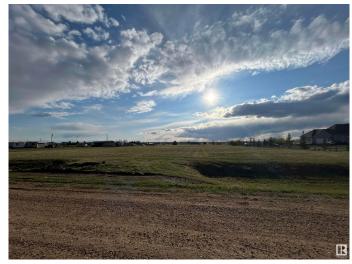

### \$74,900

0 Bedroom, 0.00 Bathroom, Rural on 3.07 Acres

Clearview Acres, Rural Sturgeon County, AB

Build your Dream Home on this beautiful, level lot in the subdivision of Clearview Acres. Utilities (power and gas) are at the lot line of the property, for ease of provision for a future home. This subdivision is conveniently located just off of paved highway, Lily Lake Road. This beautiful parcel is only 15 minutes to the nearest amenities in Bon Accord, 35 minutes to the Anthony Henday and 15 minutes to the nearest golf.

### **Exterior**

Exterior Features Flat Site, Level Land