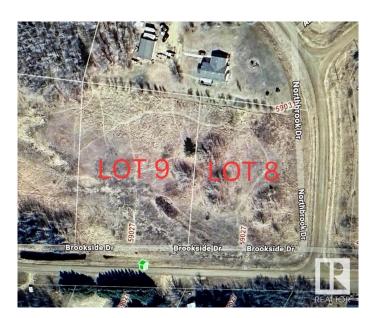

#### \$75,000

0 Bedroom, 0.00 Bathroom, Rural on 1.88 Acres

Northbrook, Rural Thorhild County, AB

PERFECT site to build your future home.
Located approx 45 minutes from Edmonton, Ft
Sask and St. Albert. Under 30 minute drive to
Legal, Bon Accord, Redwater, Gibbons, Legal,
Westlock, and Thorhild. Located close to lots
of recreational opportunities. Just minutes to
Half Moon Lake nature areas, community park,
fishing and boating. Treed lot on a quiet
Cresent. Lot number 9 is also available for
purchase. Services are located at the road.

# **Community Information**

Address 59027 Range Road 232

Area Rural Thorhild County

Subdivision Northbrook

City Rural Thorhild County

County ALBERTA

Province AB

Postal Code T0G 2J0