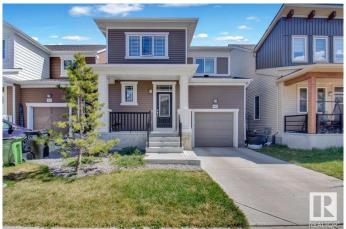

# \$459,900 - 1623 203 Street, Edmonton

MLS® #E4434707

#### \$459,900

3 Bedroom, 2.50 Bathroom, 1,621 sqft Single Family on 0.00 Acres

Stillwater, Edmonton, AB

This stunning 1620 sq ft 2 storey home with 3 bedrooms, 2.5 bathrooms and a single attached garage is beautifully upgraded and in great shape. The main level features 9 foot ceilings and vinyl plank flooring that leads through the living room right to the bright and beautiful kitchen/dining area with loads of cabinets, quartz counter tops and stainless steel appliances. Up stairs are three large bedrooms and 2 full bathrooms including a tremendous primary bedroom with a large walk in closet and a gorgeous ensuite bathroom. Located in the new, up and coming community of Stillwater in west Edmonton.

#### **Essential Information**

MLS® # E4434707 Price \$459,900

Bedrooms 3
Bathrooms 2.50
Full Baths 2
Half Baths 1

Square Footage 1,621 Acres 0.00 Year Built 2020

Type Single Family

Sub-Type Detached Single Family