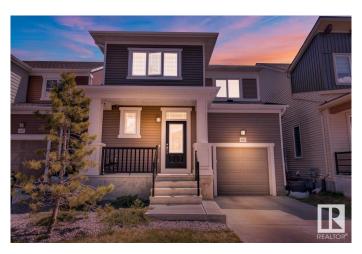

# \$459,900 - 1623 203 Street, Edmonton

MLS® #E4434707

#### \$459,900

3 Bedroom, 2.50 Bathroom, 1,621 sqft Single Family on 0.00 Acres

Stillwater, Edmonton, AB

This stunning 1620 sq ft 2 storey home with 3 bedrooms, 2.5 bathrooms and a single attached garage is beautifully upgraded and in great shape. The main level features 9 foot ceilings and vinyl plank flooring that leads through the living room right to the bright and beautiful kitchen/dining area with loads of cabinets, quartz counter tops and stainless steel appliances. Up stairs are three large bedrooms and 2 full bathrooms including a tremendous primary bedroom with a large walk in closet and a gorgeous ensuite bathroom. Located in the new, up and coming community of Stillwater in west Edmonton.

#### **Essential Information**

MLS® # E4434707 Price \$459,900

Bedrooms 3
Bathrooms 2.50
Full Baths 2
Half Baths 1

Square Footage 1,621 Acres 0.00 Year Built 2020

Type Single Family

Sub-Type Detached Single Family