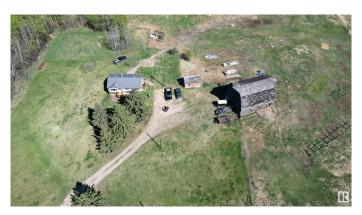

# \$329,000 - 4216 Twp Rd 564, Rural Lac Ste. Anne County

MLS® #E4434708

### \$329,000

2 Bedroom, 1.00 Bathroom, 836 sqft Rural on 10.01 Acres

None, Rural Lac Ste. Anne County, AB

Now available, affordable acreage that ticks all the boxes! Well built, cozy home with many upgrades including steel roof, new decks, newer furnace and hot water tank. Along with upgraded vinyl windows, 100amp service, renovated bathroom and new flooring in majority of the house (flooring is included to finish rest of house). Heritage barn still standing and ready to be brought back to it's former glory is currently being used for storage and has pens for keeping animals. Property is fenced within new subdivision boundaries so fence could be expanded outward for additional space for animal grazing. Low maintenance utilities with pump out septic system, drilled well and natural gas service. Located just east of Oldman Lake and only 10 minutes to Rich Valley. Convenient and budget friendly hobby farm ready for you and your finishing touches!