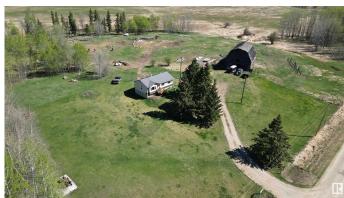

# \$329,000 - 4216 Twp Rd 564, Rural Lac Ste. Anne County

MLS® #E4434708

### \$329,000

2 Bedroom, 1.00 Bathroom, 836 sqft Rural on 10.01 Acres

None, Rural Lac Ste. Anne County, AB

Now available, affordable acreage that ticks all the boxes! Well built, cozy home with many upgrades including steel roof, new decks, newer furnace and hot water tank. Along with upgraded vinyl windows, 100amp service, renovated bathroom and new flooring in majority of the house (flooring is included to finish rest of house). Heritage barn still standing and ready to be brought back to it's former glory is currently being used for storage and has pens for keeping animals. Property is fenced within new subdivision boundaries so fence could be expanded outward for additional space for animal grazing. Low maintenance utilities with pump out septic system, drilled well and natural gas service. Located just east of Oldman Lake and only 10 minutes to Rich Valley. Convenient and budget friendly hobby farm ready for you and your finishing touches!