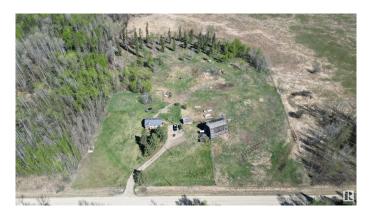

# \$329,000 - 4216 Twp Rd 564, Rural Lac Ste. Anne County

MLS® #E4434708

### \$329,000

2 Bedroom, 1.00 Bathroom, 836 sqft Rural on 10.01 Acres

None, Rural Lac Ste. Anne County, AB

Now available, affordable acreage that ticks all the boxes! Well built, cozy home with many upgrades including steel roof, new decks, newer furnace and hot water tank. Along with upgraded vinyl windows, 100amp service, renovated bathroom and new flooring in majority of the house (flooring is included to finish rest of house). Heritage barn still standing and ready to be brought back to it's former glory is currently being used for storage and has pens for keeping animals. Property is fenced within new subdivision boundaries so fence could be expanded outward for additional space for animal grazing. Low maintenance utilities with pump out septic system, drilled well and natural gas service. Located just east of Oldman Lake and only 10 minutes to Rich Valley. Convenient and budget friendly hobby farm ready for you and your finishing touches!