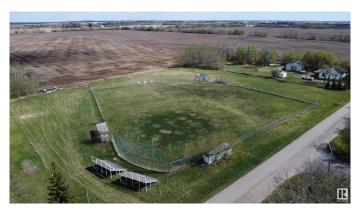

### \$99,000

0 Bedroom, 0.00 Bathroom, Rural on 2.65 Acres

None, Rural Westlock County, AB

OWN YOUR VERY OWN BASEBALL DIAMOND! 2.65 acre parcel located on the east outskirts of the Town of Vimy located in the County of Westlock. This parcel is zoned Urban General and has so many possibilities. Some of the permitted uses include single detached dwellings, buildings & home occupations. Additional discretionary uses include businesses, manufactured homes, playgrounds, parks & playgrounds, offices, etc. (all uses attached) This property has a large chain link fenced area, approach, and capabilities to be hooked up to town services. Down the street is the church, skating rink & community hall. Vimy has easy access to highway 2, 33 min drive to St Albert & 16 mins to Westlock.

### **Exterior**

Exterior Features Fenced, Flat Site