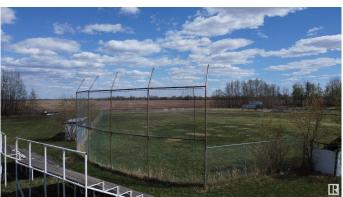

### \$99,000

0 Bedroom, 0.00 Bathroom, Rural on 2.65 Acres

None, Rural Westlock County, AB

OWN YOUR VERY OWN BASEBALL DIAMOND! 2.65 acre parcel located on the east outskirts of the Town of Vimy located in the County of Westlock. This parcel is zoned Urban General and has so many possibilities. Some of the permitted uses include single detached dwellings, buildings & home occupations. Additional discretionary uses include businesses, manufactured homes, playgrounds, parks & playgrounds, offices, etc. (all uses attached) This property has a large chain link fenced area, approach, and capabilities to be hooked up to town services. Down the street is the church, skating rink & community hall. Vimy has easy access to highway 2, 33 min drive to St Albert & 16 mins to Westlock.

### **Exterior**

Exterior Features Fenced, Flat Site