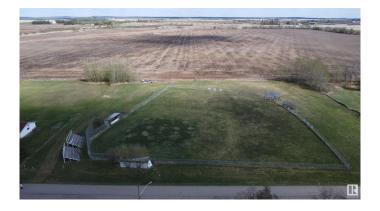

### \$99,000

0 Bedroom, 0.00 Bathroom, Rural on 2.65 Acres

None, Rural Westlock County, AB

OWN YOUR VERY OWN BASEBALL DIAMOND! 2.65 acre parcel located on the east outskirts of the Town of Vimy located in the County of Westlock. This parcel is zoned Urban General and has so many possibilities. Some of the permitted uses include single detached dwellings, buildings & home occupations. Additional discretionary uses include businesses, manufactured homes, playgrounds, parks & playgrounds, offices, etc. (all uses attached) This property has a large chain link fenced area, approach, and capabilities to be hooked up to town services. Down the street is the church, skating rink & community hall. Vimy has easy access to highway 2, 33 min drive to St Albert & 16 mins to Westlock.

### **Exterior**

Exterior Features Fenced, Flat Site