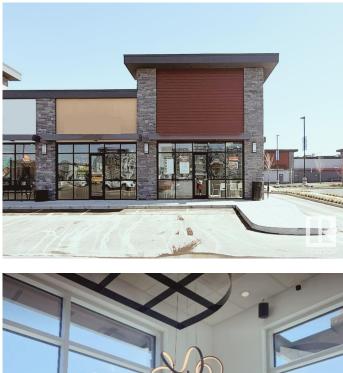

#### \$250,000

0 Bedroom, 0.00 Bathroom, Business on 0.00 Acres

Heritage Valley Town Centre Area, Edmonton, AB

Rare opportunity to own a well-established, fully operational pizza restaurant in the growing community of Heritage Valley. Located in a high-traffic retail plaza with excellent visibility, this business enjoys a loyal customer base. The space is fully equipped with commercial-grade kitchen appliances, a prep area, and dine-in seating. Clean, modern interior with branding in placeâ€"just step in and start operating! Ideal for experienced restaurateurs or entrepreneurs looking to get into the food industry. Great location, strong growth potential, turnkey operation.