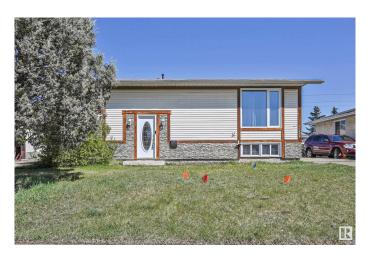

#### \$449,900

4 Bedroom, 2.00 Bathroom, 1,046 sqft Single Family on 0.00 Acres

Dunluce, Edmonton, AB

Amazing Home! Welcome to this BILEVEL ON A HUGE LOT, in the highly desirable area of Castle Downs! Offering elegance, and magnificent living spaces. The Main Floor hosts a warm living space imbued with natural light. The kitchen outstanding from every angle, showcases tasteful finishes, plenty of Counter space, Stainless Steel Appliances. The Main Floor showcases 2 Large Bedrooms, & a Full Bathrooms. The Fully Finished Basement has a Large Living Room, cozy family room, 2 large bedrooms, and a bathroom, Oversized Double Detached Garage. Large Backyard is your own private oasis, mature tree's, and shrubs. Upgrade's: Windows, Shingles, Flooring, Furnace, Water Tank, Kitchen, Bathrooms, Deck, A/C. Located in a quiet a Cul-De-Sac with plenty of schools and amenities.

# Interior

Appliances Air Conditioning-Central, Dishwasher-Built-In, Dryer, Hood Fan,

Refrigerator, Storage Shed, Stove-Electric, Washer, Window Coverings

Heating Forced Air-1, Natural Gas

Stories 2

Has Basement Yes

Basement Full, Finished