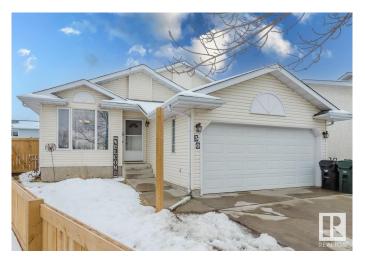

### \$2.575

4 Bedroom, 3.00 Bathroom, 1,076 sqft Rental on 0.00 Acres

Davidson Creek, Sherwood Park, AB

Welcome Home! Wonderful Move-In Ready 4
Bedroom 3 Full Bathroom Bungalow with
Double Attached Garage For Rent in Davidson
Creek, Sherwood Park. Perfect family-friendly
location nearby parks, schools, shopping,
walking trails and so much more. Spacious
split level floor plan with a total of 4 bedrooms
and 3 full bathrooms. Featuring a living room,
full kitchen, and tons of storage. All appliances
included. Pie-shaped lot with large backyard
perfect for room to play and entertainment.
Plenty of Parking. Tenant pays all utilities. Pets
subject to approval.

### **Essential Information**

MLS® # E4434802

Price \$2,575

Bedrooms 4

Bathrooms 3.00

Full Baths 3

Square Footage 1,076

Acres 0.00