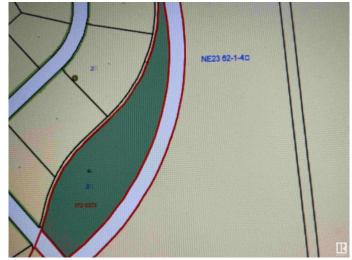

## \$105,000

0 Bedroom, 0.00 Bathroom, Rural on 10.02 Acres

Cherry Ridge Estates, Rural Bonnyville M.D., AB

10 ACRES PARCEL WITHIN 10 MINUTES DRIVE FROM COLD LAKE, AND 5 MINUTES FROM CHERRY GROVE! Located right on range road 411A, short drive to French Bay, and the Kinosoo Ridge Ski Resort. Power is at property line, gas close by (adjacent to Cherry Ridge subdivision), Good cellular coverage in the area, back lane access. Build your country home and/or hobby farm here, and enjoy all the tranquility and peace that country living provides. GST may be applicable.

## **Community Information**

Address Ne 23 62 1 W4 411a Road

Area Rural Bonnyville M.D. Subdivision Cherry Ridge Estates

City Rural Bonnyville M.D.

County ALBERTA

Province AB

Postal Code T0A 0T0