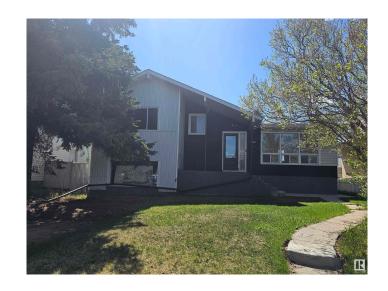

# \$359,000 - 7215 78 Avenue, Edmonton

MLS® #E4434811

#### \$359,000

5 Bedroom, 2.00 Bathroom, 1,019 sqft Single Family on 0.00 Acres

King Edward Park, Edmonton, AB

Unlock the full potential of this exceptional 0.14 acre lot located in the heart of King Edward Park. With RF3 zoning this property offers a rare opportunity for builders, investors, or visionary homeowners to create a custom dream home or multi-unit dwelling. The lot currently features an existing structure in need of full demolition, making this an ideal site for new construction without the hassle of partial renovation. Utilities on site provide a solid foundation for your next project. Enjoy the convenience of a central locationâ€"close to schools, shopping, restaurants, public transit, and major commuter routesâ€"while benefiting from a quiet, established residential setting.