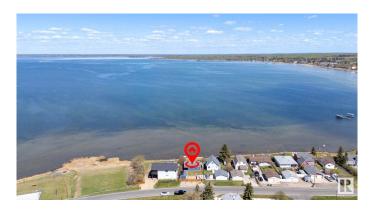

## \$449,999

2 Bedroom, 1.00 Bathroom, 710 sqft Rural on 0.00 Acres

Val Quentin, Rural Lac Ste. Anne County, AB

Welcome to your dream BEACHFRONT RETREAT in the beautiful community of Val Quentin, right next to Alberta Beach! This 2 bed, 1 bath bungalow has been tastefully renovated to capture a cozy yet modern beach vibe, with an open-concept layout that seamlessly connects the kitchen, dining, and living areas. Sitting on a massive 50 ft x 144 ft lot, the property offers spectacular lakefront views, a lush front garden, and a spacious deck perfect for entertaining or enjoying peaceful sunsets. Major updates include an electrical upgrade completed just 2 years ago and improved attic insulation installed 3 years ago, enhancing comfort and efficiency. Whether you're looking for a weekend escape or a year-round home, this lakeside gem delivers style, serenity, and space in equal measure.

## **Community Information**

Address 6330 Ste Anne Trail

Area Rural Lac Ste. Anne County

Subdivision Val Quentin

City Rural Lac Ste. Anne County

County ALBERTA

Province AB

Postal Code T0E 0A0

### **Exterior**

Exterior Wood

Exterior Features Backs Onto Lake, Beach Access, Boating, Fenced, Flat Site,

Landscaped, Low Maintenance Landscape, Picnic Area, Playground

Nearby, Shopping Nearby, Waterfront Property, See Remarks