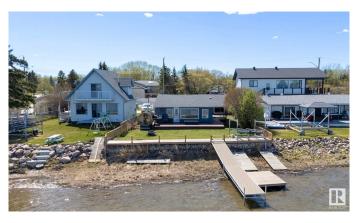

## \$449,999

2 Bedroom, 1.00 Bathroom, 710 sqft Rural on 0.00 Acres

Val Quentin, Rural Lac Ste. Anne County, AB

Welcome to your dream BEACHFRONT RETREAT in the beautiful community of Val Quentin, right next to Alberta Beach! This 2 bed, 1 bath bungalow has been tastefully renovated to capture a cozy yet modern beach vibe, with an open-concept layout that seamlessly connects the kitchen, dining, and living areas. Sitting on a massive 50 ft x 144 ft lot, the property offers spectacular lakefront views, a lush front garden, and a spacious deck perfect for entertaining or enjoying peaceful sunsets. Major updates include an electrical upgrade completed just 2 years ago and improved attic insulation installed 3 years ago, enhancing comfort and efficiency. Whether you're looking for a weekend escape or a year-round home, this lakeside gem delivers style, serenity, and space in equal measure.

### **Exterior**

Exterior Wood

Exterior Features Backs Onto Lake, Beach Access, Boating, Fenced, Flat Site,

Landscaped, Low Maintenance Landscape, Picnic Area, Playground

Nearby, Shopping Nearby, Waterfront Property, See Remarks