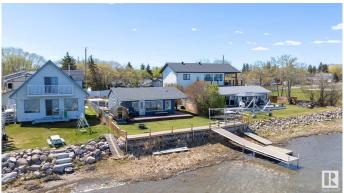

## \$449,999

2 Bedroom, 1.00 Bathroom, 710 sqft Rural on 0.00 Acres

Val Quentin, Rural Lac Ste. Anne County, AB

Welcome to your dream BEACHFRONT RETREAT in the beautiful community of Val Quentin, right next to Alberta Beach! This 2 bed, 1 bath bungalow has been tastefully renovated to capture a cozy yet modern beach vibe, with an open-concept layout that seamlessly connects the kitchen, dining, and living areas. Sitting on a massive 50 ft x 144 ft lot, the property offers spectacular lakefront views, a lush front garden, and a spacious deck perfect for entertaining or enjoying peaceful sunsets. Major updates include an electrical upgrade completed just 2 years ago and improved attic insulation installed 3 years ago, enhancing comfort and efficiency. Whether you're looking for a weekend escape or a year-round home, this lakeside gem delivers style, serenity, and space in equal measure.

### **Exterior**

Exterior Wood

Exterior Features Backs Onto Lake, Beach Access, Boating, Fenced, Flat Site,

Landscaped, Low Maintenance Landscape, Picnic Area, Playground

Nearby, Shopping Nearby, Waterfront Property, See Remarks