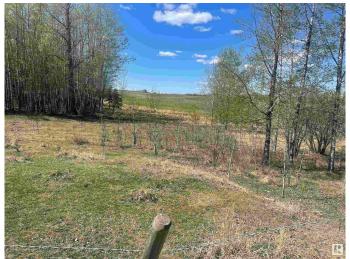

## \$379,000

0 Bedroom, 0.00 Bathroom, Rural on 74.65 Acres

Darwell, Rural Lac Ste. Anne County, AB

This 74.65 ACRES is located on great location, mostly open rolling land making it a perfect place for you to build your dream country home and set up a farm operation. Located on a private no-through road just southwest of Darwell. 2 minutes from Lake Isle and the Silver Sands Golf Course, 51 miles West of Edmonton, 30 minutes from Stony Plain. The real deal of life time with this land that it INCLUDES 475.25 ACRES OF ADJASCENT CROWN LAND LEASED FOR GRAZING. The lease for grazing is transferable to the new owner of this land. If you have the potential to imagine and have a plan to take advantage of the opportunity just presented then this is your call to possibly extend your operation to a new level with competitve edge over others. GST may be applicable.

### **Exterior**

Exterior Features Fenced, Golf Nearby, No Through Road, Private Setting, Rolling Land