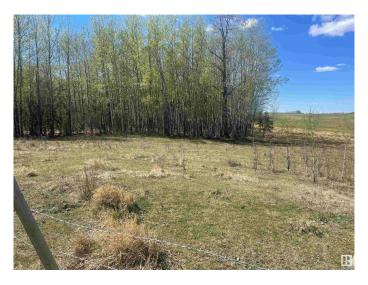

## \$379,000

0 Bedroom, 0.00 Bathroom, Rural on 74.65 Acres

Darwell, Rural Lac Ste. Anne County, AB

This 74.65 ACRES is located on great location, mostly open rolling land making it a perfect place for you to build your dream country home and set up a farm operation. Located on a private no-through road just southwest of Darwell. 2 minutes from Lake Isle and the Silver Sands Golf Course, 51 miles West of Edmonton, 30 minutes from Stony Plain. The real deal of life time with this land that it INCLUDES 475.25 ACRES OF ADJASCENT CROWN LAND LEASED FOR GRAZING. The lease for grazing is transferable to the new owner of this land. If you have the potential to imagine and have a plan to take advantage of the opportunity just presented then this is your call to possibly extend your operation to a new level with competitve edge over others. GST may be applicable.

### **Exterior**

Exterior Features Fenced, Golf Nearby, No Through Road, Private Setting, Rolling Land