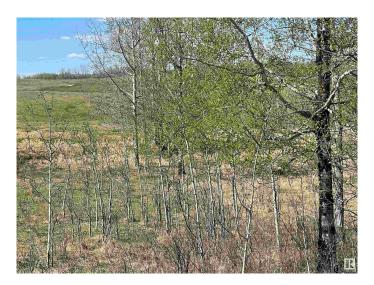

## \$379,000

0 Bedroom, 0.00 Bathroom, Rural on 74.65 Acres

Darwell, Rural Lac Ste. Anne County, AB

This 74.65 ACRES is located on great location, mostly open rolling land making it a perfect place for you to build your dream country home and set up a farm operation. Located on a private no-through road just southwest of Darwell. 2 minutes from Lake Isle and the Silver Sands Golf Course, 51 miles West of Edmonton, 30 minutes from Stony Plain. The real deal of life time with this land that it INCLUDES 475.25 ACRES OF ADJASCENT CROWN LAND LEASED FOR GRAZING. The lease for grazing is transferable to the new owner of this land. If you have the potential to imagine and have a plan to take advantage of the opportunity just presented then this is your call to possibly extend your operation to a new level with competitve edge over others. GST may be applicable.

### **Exterior**

Exterior Features Fenced, Golf Nearby, No Through Road, Private Setting, Rolling Land