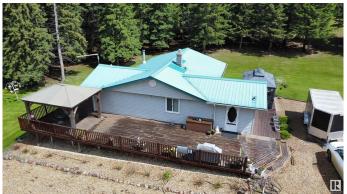

## \$530,000

3 Bedroom, 2.00 Bathroom, 1,032 sqft Rural on 4.72 Acres

None, Rural Westlock County, AB

Freshly renovated and beautifully done modern cupboards with quartz counter tops and toe kick drawers and pop up electrical. No space is wasted. This cozy and welcoming 1032 sq. ft. 3 bedroom 2 bathroom bungalow is situated on 4.72 acres. Only 2 miles off the pavement. The cozy basement is fully developed with extras that include a 3 piece bathroom, a sauna and woodstove. The heated shop is 24'x43' and a 40',x 50' quonset A list of items included will be provided prior to the sale.

## **Exterior**

Exterior Wood

Exterior Features Fruit Trees/Shrubs, Landscaped, Treed Lot

Construction Wood

Foundation Concrete Perimeter