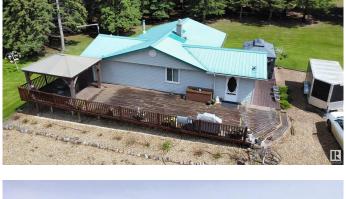

## \$530,000

3 Bedroom, 2.00 Bathroom, 1,032 sqft Rural on 4.72 Acres

None, Rural Westlock County, AB

Freshly renovated and beautifully done modern cupboards with quartz counter tops and toe kick drawers and pop up electrical. No space is wasted. This cozy and welcoming 1032 sq. ft. 3 bedroom 2 bathroom bungalow is situated on 4.72 acres. Only 2 miles off the pavement. The cozy basement is fully developed with extras that include a 3 piece bathroom, a sauna and woodstove. The heated shop is 24'x43' and a 40',x 50' quonset A list of items included will be provided prior to the sale.

## **Exterior**

Exterior Wood

Exterior Features Fruit Trees/Shrubs, Landscaped, Treed Lot

Construction Wood

Foundation Concrete Perimeter