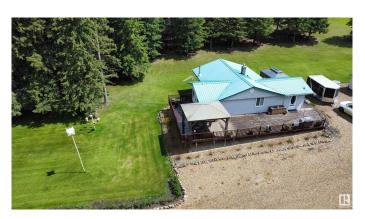

## \$530,000

3 Bedroom, 2.00 Bathroom, 1,032 sqft Rural on 4.72 Acres

None, Rural Westlock County, AB

Freshly renovated and beautifully done modern cupboards with quartz counter tops and toe kick drawers and pop up electrical. No space is wasted. This cozy and welcoming 1032 sq. ft. 3 bedroom 2 bathroom bungalow is situated on 4.72 acres. Only 2 miles off the pavement. The cozy basement is fully developed with extras that include a 3 piece bathroom, a sauna and woodstove. The heated shop is 24'x43' and a 40',x 50' quonset A list of items included will be provided prior to the sale.

## **Exterior**

Exterior Wood

Exterior Features Fruit Trees/Shrubs, Landscaped, Treed Lot

Construction Wood

Foundation Concrete Perimeter