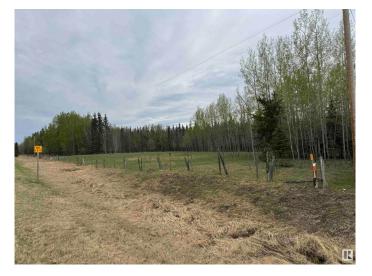

#### \$349,900

0 Bedroom, 0.00 Bathroom, Rural on 157.98 Acres

None, Rural Yellowhead, AB

This is a beautiful quarter section offering 157.98 acres of mixed treed and cleared land located just south of Wildwood. Great for pasture or hay. There is a dugout on the north side of the property as well as perimeter and some cross fencing. Crown land directly to the south so a nice area for any avid hunters. There are two approaches onto the property for good accessibility and there are power & gas lines available at the property line.

### Exterior

Exterior Features Cross Fenced, Fenced, Private Setting, Recreation Use, Stream/Pond