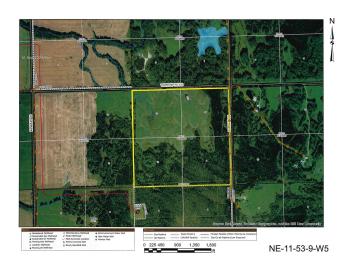

#### \$349,900

0 Bedroom, 0.00 Bathroom, Rural on 157.98 Acres

None, Rural Yellowhead, AB

This is a beautiful quarter section offering 157.98 acres of mixed treed and cleared land located just south of Wildwood. Great for pasture or hay. There is a dugout on the north side of the property as well as perimeter and some cross fencing. Crown land directly to the south so a nice area for any avid hunters. There are two approaches onto the property for good accessibility and there are power & gas lines available at the property line.

### Exterior

Exterior Features Cross Fenced, Fenced, Private Setting, Recreation Use, Stream/Pond