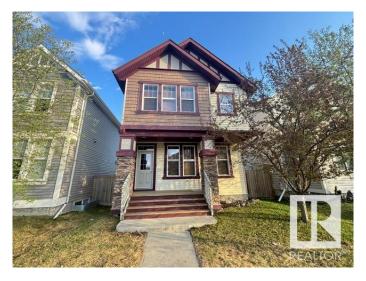

### **Exterior**

Exterior Wood, Vinyl

Exterior Features Fenced, Flat Site

Roof Asphalt Shingles

Construction Wood, Vinyl

Foundation Concrete Perimeter