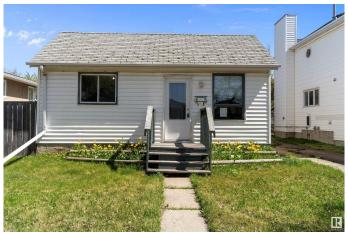

### \$219,900

3 Bedroom, 1.00 Bathroom, 914 sqft Single Family on 0.00 Acres

Eastwood, Edmonton, AB

Great Starter Home. Attention Developers -Investors â€" First time Buyers. Fix it up and make it your own. This home is in the mature community of Eastwood, offers a huge, fenced yard with large back deck, double garage and 914 sq ft, 3 Bedroom home with 1 - 4 piece bathroom. The front entrance enters the living room, from there off the hall to the left is a bedroom where basement access is down the stairs found in the closet. The laundry and storage area are found in the basement. To the right of the hall is another bedroom, the bathroom and the large kitchen and dining area. The last bedroom is toward the back of the kitchen and house. Just down the street is St. Gerard Catholic School and a playground. This home has easy access to Yellowhead Trail and other main roadways.

#### **Exterior**

Exterior Wood, Vinyl

Exterior Features Back Lane, Fenced, Flat Site, Playground Nearby

Roof Asphalt Shingles

Construction Wood, Vinyl

Foundation Block