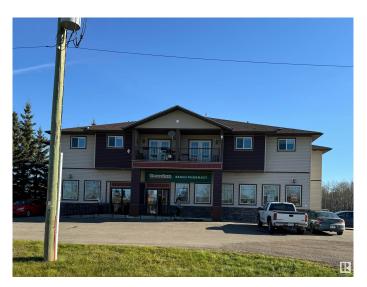

# \$1,950,000 - 4705 46a Avenue, Rural Lac Ste. Anne County

MLS® #E4435005

## \$1,950,000

0 Bedroom, 0.00 Bathroom, Multi-Family Commercial on 0.00 Acres

Alberta Beach, Rural Lac Ste. Anne County, AB

Fully leased mixed-use investment property in the heart of Alberta Beach! This income-generating asset features 2 commercial units on the main floor with long-term leases in place, and 4 residential units on the second floor. Each residential suite is approximately 1,000 sq ft and includes 2 bedrooms and 2 bathrooms, with elevator access. A 4-bay heated garage (approx. 640 sq ft) for each residential unit. All units are currently rented, offering consistent and stable cash flow.