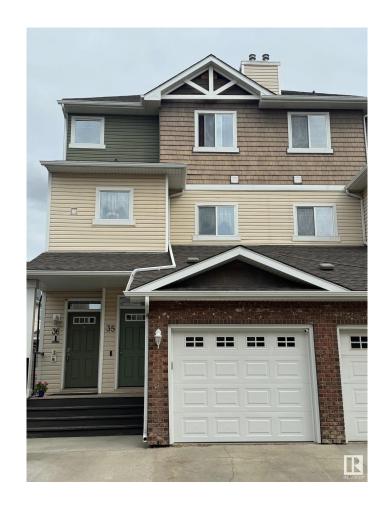

# \$249,900 - 3010 33 Avenue, Edmonton

MLS® #E4435084

#### \$249,900

2 Bedroom, 2.50 Bathroom, 624 sqft Condo / Townhouse on 0.00 Acres

Silver Berry, Edmonton, AB

Welcome to your new home! Located just off of the Millcreek Ravine with close access to the ravine trails, bus routes, the Henday and Whitemud. This bright, spacious bi-level 2 bedroom, 2.5 bathroom condo with single car garage is perfect for everyone. Approximately 1400sqft of living space. Bedrooms are downstairs and cool all summer. Well maintained. Forced air heating with gas fireplace. Hot water tank replaced in 2021. Dishwasher, Stove, over range Microwave and washer/drier recently replaced. Single car garage has 10x10 storage deck above. Patio has Natural Gas BBQ hookup. TELUS Fiberoptic Internet ready for hookup. Freshly painted and available for immediate possession

Year Built 2006

Type Condo / Townhouse

Sub-Type Townhouse

Style 2 Storey

Status Active

Exterior Features Public Transportation, School

Roof Asphalt Shingles

Construction Wood, Brick

Foundation Concrete Perimeter