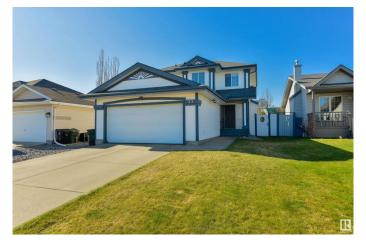

# \$450,000 - 23 Deer Park Way, Spruce Grove

MLS® #E4435147

#### \$450,000

4 Bedroom, 3.50 Bathroom, 1,525 sqft Single Family on 0.00 Acres

Deer Park\_SPGR, Spruce Grove, AB

Meticulous… impeccably clean… and perfect in every way! We've fallen in LOVE with this home and we know you will too. Features here include central A/C, hardwood flooring, an open-concept layout, large living room with cozy gas fireplace, spacious kitchen with center island, dual pantries, and separate dinette, main-floor laundry, 4 total bedrooms including a king-sized owner's suite with walk-in closet and 4pc ensuite, and a fully-finished basement. Outside you'II find the yard is beautifully landscaped & fenced, with a LOW-MAINTENANCE exterior deck and a desirable SOUTH-FACING view. Situated within walking distance to TWO different playgrounds, this truly is the perfect family home!

# **Community Information**

| Address     | 23 Deer Park Way |
|-------------|------------------|
| Area        | Spruce Grove     |
| Subdivision | Deer Park_SPGR   |
| City        | Spruce Grove     |
| County      | ALBERTA          |
| Province    | AB               |
| Postal Code | T7X 3K4          |
|             |                  |