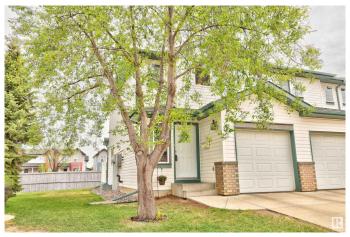

## \$269,900

2 Bedroom, 1.00 Bathroom, 1,067 sqft Condo / Townhouse on 0.00 Acres

Klarvatten, Edmonton, AB

Welcome home to this well appointed end unit townhome located in Klarvatten. Spacious kitchen with ample counter space and all appliances. Refurbished cabinets in a modern neutral tone. Living room with feature gas fireplace. Patio doors lead to the East Facing outdoor space. Two bedrooms upstairs are a great size. Four piece bathroom with upgraded tub and tile surround. New Furnace in 2017 and New Hot Water Tank and AC in 2018. Washer and Dryer included as well as built in vaccuum system. Single attached garage. Condo fees are \$295 per month. Well managed complex. Close to public transportation and shopping. Shows well.

#### **Exterior**

Exterior Wood, Brick, Vinyl

Exterior Features Landscaped, Public Transportation

Roof Asphalt Shingles
Construction Wood, Brick, Vinyl
Foundation Concrete Perimeter