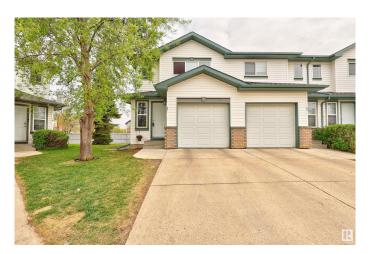

## \$269,900

2 Bedroom, 1.00 Bathroom, 1,067 sqft Condo / Townhouse on 0.00 Acres

Klarvatten, Edmonton, AB

Welcome home to this well appointed end unit townhome located in Klarvatten. Spacious kitchen with ample counter space and all appliances. Refurbished cabinets in a modern neutral tone. Living room with feature gas fireplace. Patio doors lead to the East Facing outdoor space. Two bedrooms upstairs are a great size. Four piece bathroom with upgraded tub and tile surround. New Furnace in 2017 and New Hot Water Tank and AC in 2018. Washer and Dryer included as well as built in vaccuum system. Single attached garage. Condo fees are \$295 per month. Well managed complex. Close to public transportation and shopping. Shows well.

# **Community Information**

Address 16823 84 Street

Area Edmonton
Subdivision Klarvatten
City Edmonton
County ALBERTA

Province AB

Postal Code T5Z 3S4