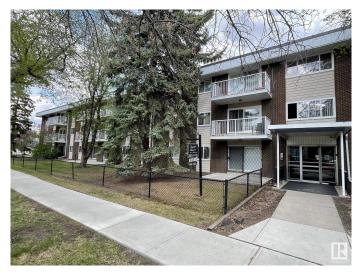

## \$114,900

2 Bedroom, 1.00 Bathroom, 1,003 sqft Condo / Townhouse on 0.00 Acres

Queen Mary Park, Edmonton, AB

Welcome to Crystal Court! Situated on a quiet, tree-lined street, this corner unit offers 1,003 sq ft of well-designed living space, featuring two spacious bedrooms and a 4-piece bathroom. The kitchen boasts plenty of counter and cupboard space, perfect for cooking and storage. This bright and airy unit is immaculate and exceptionally well maintained. You'll also enjoy the convenience of an outdoor parking stall just steps away. Located close to MacEwan University, NAIT, the Brewery District, and the vibrant shops and restaurants of 124 Street. Buyers are eligible for the BGRS program on this property.

## **Exterior**

Exterior Wood, Brick, Vinyl

Exterior Features Back Lane, Public Transportation, Schools, Shopping Nearby

Roof Tar & Damp; Gravel
Construction Wood, Brick, Vinyl
Foundation Concrete Perimeter