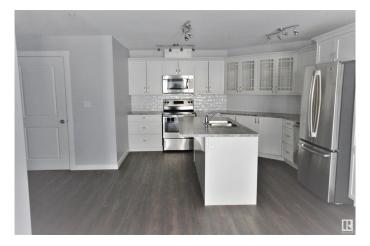

#### \$276,000

2 Bedroom, 2.00 Bathroom, 1,233 sqft Condo / Townhouse on 0.00 Acres

Bonnyville, Bonnyville Town, AB

Maintenance free condo living that is safe & easy to make your home: Zero steps building, from ground level parking & elevator to your suite. In floor heat with no carpets, durable vinyl plank flooring. Covered balcony, it's the view to the park, lake & premier neighborhood that's of no other in town. This building is new modern constructed with the latest engineered code, extra fire walls & sound proofing to create a quiet living space. Open concept featuring a gourmet kitchen & island, SS appliances, air conditioner & LED light fixtures. Master bedroom features 7' windows, walk-in closet & 4 pc ensuite. Quality individual HRV ventilation system, fire code compliant, water sprinkler system, safety stair escape access & secure main entrance with buzzer. Maybe now is a time to make a move . . . to condo community living. Price incl 1 parking stall, 1 storage & 1 mail box. Fees incl heat, water, & garbage, & building maintenance. Estoppel docs available.