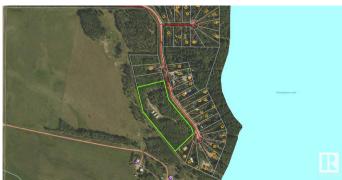

### \$300,000

0 Bedroom, 0.00 Bathroom, Rural on 5.53 Acres

Floatingstone, Rural St. Paul County, AB

Looking for the perfect place to enjoy country living with family and friends? This spacious 5.53-acre lot at Floatingstone Lake offers an excellent opportunity to create your own private retreat. Located near the end of a quiet, no-exit road, this property is set up for gathering and relaxation. Features include a large kitchen cook shack, multiple decks for outdoor entertaining, and plumbing ready for RV septic hookups. Bring your RVs, your family, and your vision â€" whether you're looking for a peaceful getaway or a seasonal gathering place, this blank slate is ready for your ideas. Enjoy the wide-open space, fresh air, and endless potential in a beautiful country setting.

#### **Community Information**

| 331 605010 Rge Rd 120 |
|-----------------------|
| Rural St. Paul County |
| Floatingstone         |
| Rural St. Paul County |
| ALBERTA               |
| AB                    |
| T0A 3A0               |
|                       |

## Exterior

Exterior Features Cul-De-Sac, Private Setting, Recreation Use, Treed Lot