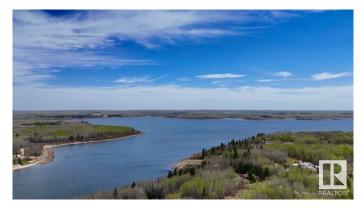

### \$300,000

0 Bedroom, 0.00 Bathroom, Rural on 5.53 Acres

Floatingstone, Rural St. Paul County, AB

Looking for the perfect place to enjoy country living with family and friends? This spacious 5.53-acre lot at Floatingstone Lake offers an excellent opportunity to create your own private retreat. Located near the end of a quiet, no-exit road, this property is set up for gathering and relaxation. Features include a large kitchen cook shack, multiple decks for outdoor entertaining, and plumbing ready for RV septic hookups. Bring your RVs, your family, and your vision â€" whether you're looking for a peaceful getaway or a seasonal gathering place, this blank slate is ready for your ideas. Enjoy the wide-open space, fresh air, and endless potential in a beautiful country setting.