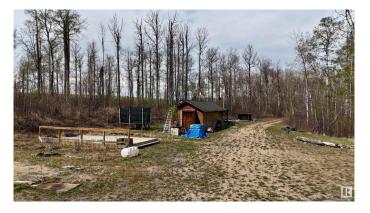

### \$300,000

0 Bedroom, 0.00 Bathroom, Rural on 5.53 Acres

Floatingstone, Rural St. Paul County, AB

Looking for the perfect place to enjoy country living with family and friends? This spacious 5.53-acre lot at Floatingstone Lake offers an excellent opportunity to create your own private retreat. Located near the end of a quiet, no-exit road, this property is set up for gathering and relaxation. Features include a large kitchen cook shack, multiple decks for outdoor entertaining, and plumbing ready for RV septic hookups. Bring your RVs, your family, and your vision â€" whether you're looking for a peaceful getaway or a seasonal gathering place, this blank slate is ready for your ideas. Enjoy the wide-open space, fresh air, and endless potential in a beautiful country setting.

## Exterior

Exterior Features Cul-De-Sac, Private Setting, Recreation Use, Treed Lot