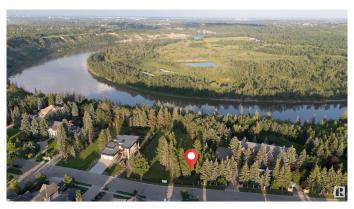

## \$1,500,000

0 Bedroom, 0.00 Bathroom, Single Family on 0.00 Acres

Donsdale, Edmonton, AB

DREAM STREET! Build your legacy. Imagine the possibilities for a unique estate home on 73 foot frontage on Donsdale Drive.17,625 sq ft one of four premier lots on the river's edge on Donsdale Drive. No time limit to build, choose your own builder. Some architectural controls apply. The lot is now fully serviced and ready to build. Visualize manicured grounds evocative gardens a sprawling estate that boasts privacy and serenity with spectacular views within the city limits. Mature trees tower over the property offering a park-like setting. Make it your ultimate achievement award...a family legacy. Endless possibilities for a great family estate Prestigious Donsdale Drive on the river is home to some of Edmonton's finest estate homes. Easy access to all amenities. LOT IS FULLY SERVICE AND READY TO BUILD SPECTACULAR!

### **Exterior**

Exterior Features Backs Onto Park/Trees, No Back Lane, Public Transportation, River

Valley View, River View, Schools, Shopping Nearby, Treed Lot