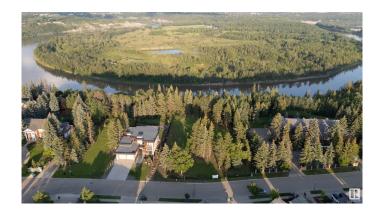

## \$1,500,000

0 Bedroom, 0.00 Bathroom, Single Family on 0.00 Acres

Donsdale, Edmonton, AB

DREAM STREET! Build your legacy. Imagine the possibilities for a unique estate home on 73 foot frontage on Donsdale Drive.17,625 sq ft one of four premier lots on the river's edge on Donsdale Drive. No time limit to build, choose your own builder. Some architectural controls apply. The lot is now fully serviced and ready to build. Visualize manicured grounds evocative gardens a sprawling estate that boasts privacy and serenity with spectacular views within the city limits. Mature trees tower over the property offering a park-like setting. Make it your ultimate achievement award...a family legacy. Endless possibilities for a great family estate Prestigious Donsdale Drive on the river is home to some of Edmonton's finest estate homes. Easy access to all amenities. LOT IS FULLY SERVICE AND READY TO BUILD SPECTACULAR!

### **Exterior**

Exterior Features Backs Onto Park/Trees, No Back Lane, Public Transportation, River

Valley View, River View, Schools, Shopping Nearby, Treed Lot