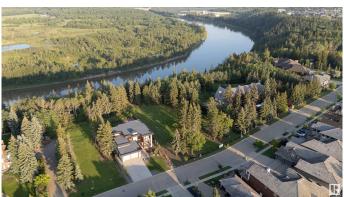

## \$1,500,000

0 Bedroom, 0.00 Bathroom, Single Family on 0.00 Acres

Donsdale, Edmonton, AB

DREAM STREET! Build your legacy. Imagine the possibilities for a unique estate home on 73 foot frontage on Donsdale Drive.17,625 sq ft one of four premier lots on the river's edge on Donsdale Drive. No time limit to build, choose your own builder. Some architectural controls apply. The lot is now fully serviced and ready to build. Visualize manicured grounds evocative gardens a sprawling estate that boasts privacy and serenity with spectacular views within the city limits. Mature trees tower over the property offering a park-like setting. Make it your ultimate achievement award...a family legacy. Endless possibilities for a great family estate Prestigious Donsdale Drive on the river is home to some of Edmonton's finest estate homes. Easy access to all amenities. LOT IS FULLY SERVICE AND READY TO BUILD SPECTACULAR!

### **Exterior**

Exterior Features Backs Onto Park/Trees, No Back Lane, Public Transportation, River

Valley View, River View, Schools, Shopping Nearby, Treed Lot