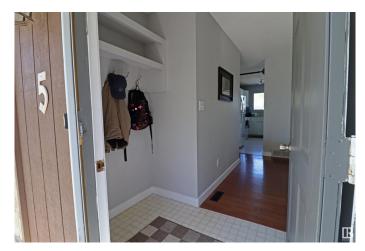

## \$329,000

3 Bedroom, 2.00 Bathroom, 1,129 sqft Single Family on 0.00 Acres

Forest Green\_STPL, Stony Plain, AB

Looking for a 3 bedroom bungalow? Recent renovations include flooring on the main, paint, and bathroom refresh. Lots of room for RV parking and to build a garage in the expansive yard complete with alley access. The basement is finished with the 3rd bath, a den, laundry area, family room and storage. Located across the street from Forest Green School and the treed boardwalk connecting to Stony Plain's expansive trail system.

### Interior

Interior Features ensuite bathroom

Appliances Dishwasher-Built-In, Dryer, Hood Fan, Refrigerator, Stove-Electric,

Washer, Window Coverings

Heating Forced Air-1, Natural Gas

Stories 2

Has Basement Yes