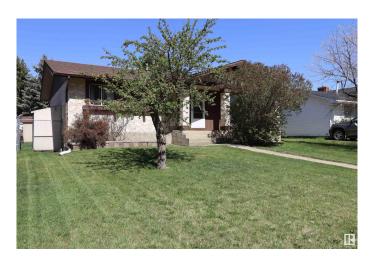

## \$329,000

3 Bedroom, 2.00 Bathroom, 1,129 sqft Single Family on 0.00 Acres

Forest Green\_STPL, Stony Plain, AB

Looking for a 3 bedroom bungalow? Recent renovations include flooring on the main, paint, and bathroom refresh. Lots of room for RV parking and to build a garage in the expansive yard complete with alley access. The basement is finished with the 3rd bath, a den, laundry area, family room and storage. Located across the street from Forest Green School and the treed boardwalk connecting to Stony Plain's expansive trail system.

# **Community Information**

Address 5 Oatway Drive

Area Stony Plain

Subdivision Forest Green\_STPL

City Stony Plain
County ALBERTA

Province AB

Postal Code T7Z 1E9