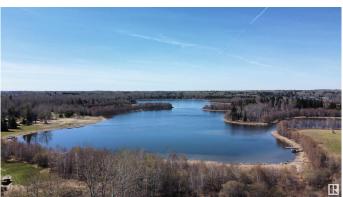

#### \$174,500

0 Bedroom, 0.00 Bathroom, Rural on 0.17 Acres

Spring Lake, Rural Parkland County, AB

You've always wanted that lake property and now is your chance. Located on desirable Lakeside Drive at Spring Lake this lot boasts an ideal location to have those perfect sunset moments. Listen to the sounds of nature, paddle the still waters, walk the lakeside meadows, watch the northern lights, take it all in. The quaint community of Spring Lake is truly a hidden gem only minutes away from the amenities of Stony Plain and Spruce Grove and well within commuting distance to Edmonton. An ideal place to start from, a place to build your dreams.

Interior

Heating See Remarks

**Exterior** 

Exterior Features Lake View, Playground Nearby, See Remarks