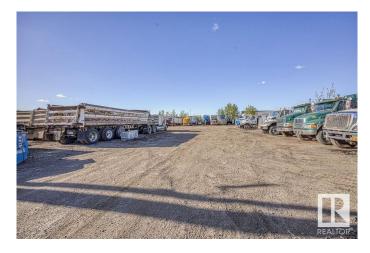

# \$1,200,000

0 Bedroom, 0.00 Bathroom, Land Commercial on 0.00 Acres

Weir Industrial, Edmonton, AB

Are you looking for a Truck Yard within the city? Well look no further, This 1.07 Acre Gravelled Yard is looking for its new owner. Have other plans? Well this is Zoned for Medium Industrial as well! Come take a look.