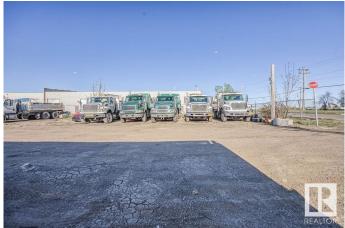

# \$1,200,000

0 Bedroom, 0.00 Bathroom, Land Commercial on 0.00 Acres

Weir Industrial, Edmonton, AB

Are you looking for a Truck Yard within the city? Well look no further, This 1.07 Acre Gravelled Yard is looking for its new owner. Have other plans? Well this is Zoned for Medium Industrial as well! Come take a look.