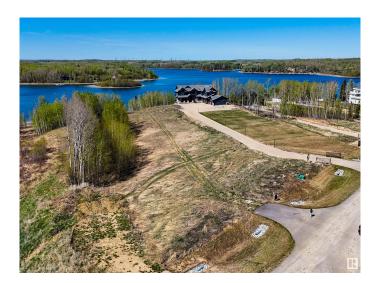

# \$589,900

0 Bedroom, 0.00 Bathroom, Rural on 1.71 Acres

West Point Estates, Rural Parkland County, AB

Lakefront Living Awaits â€" 1.7 Acres on Jackfish Lake. Welcome to a rare opportunity to own 1.7 acres of pristine lakefront property on the sought-after shores of Jackfish Lake in exclusive West Point Estates. This expansive lot offers the perfect canvas to build your custom walk-out dream home, where every detail can be designed to match your lifestyle and vision. Enjoy year-round west-facing sunsets that paint the sky in rich hues of orange and gold â€" a front-row seat to nature's evening show from the comfort of your future patio or lakeside deck. With direct access to the water, you can step out your back door and into a life of tranquility, boating, paddleboarding, or simply unwinding by the dock. Located just 35 minutes from the city limits, this property blends peaceful lake life with easy access to urban amenities, making it an ideal retreat for weekend escapes or full-time living. Don't miss your chance to create something truly extraordinary on one of the region's most desirable lakes.

#### **Exterior**

Exterior Features Backs Onto Lake, Cul-De-Sac, Lake Access Property, Lake View,

Private Setting, Waterfront Property, See Remarks