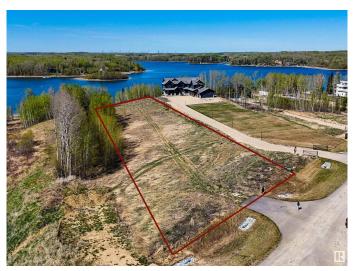

# \$589,900

0 Bedroom, 0.00 Bathroom, Rural on 1.71 Acres

West Point Estates, Rural Parkland County, AB

Lakefront Living Awaits â€" 1.7 Acres on Jackfish Lake. Welcome to a rare opportunity to own 1.7 acres of pristine lakefront property on the sought-after shores of Jackfish Lake in exclusive West Point Estates. This expansive lot offers the perfect canvas to build your custom walk-out dream home, where every detail can be designed to match your lifestyle and vision. Enjoy year-round west-facing sunsets that paint the sky in rich hues of orange and gold â€" a front-row seat to nature's evening show from the comfort of your future patio or lakeside deck. With direct access to the water, you can step out your back door and into a life of tranquility, boating, paddleboarding, or simply unwinding by the dock. Located just 35 minutes from the city limits, this property blends peaceful lake life with easy access to urban amenities, making it an ideal retreat for weekend escapes or full-time living. Don't miss your chance to create something truly extraordinary on one of the region's most desirable lakes.

### **Essential Information**

MLS® # E4435348 Price \$589,900

Bathrooms 0.00
Acres 1.71
Type Rural

Sub-Type Vacant Lot/Land

Status Active

#### **Exterior**

Exterior Features Backs Onto Lake, Cul-De-Sac, Lake Access Property, Lake View,

Private Setting, Waterfront Property, See Remarks