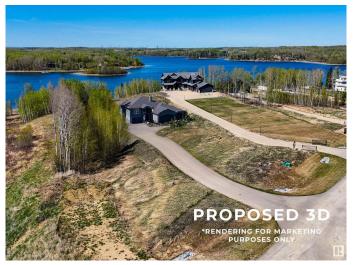

# \$589,900

0 Bedroom, 0.00 Bathroom, Rural on 1.71 Acres

West Point Estates, Rural Parkland County, AB

Lakefront Living Awaits â€" 1.7 Acres on Jackfish Lake. Welcome to a rare opportunity to own 1.7 acres of pristine lakefront property on the sought-after shores of Jackfish Lake in exclusive West Point Estates. This expansive lot offers the perfect canvas to build your custom walk-out dream home, where every detail can be designed to match your lifestyle and vision. Enjoy year-round west-facing sunsets that paint the sky in rich hues of orange and gold â€" a front-row seat to nature's evening show from the comfort of your future patio or lakeside deck. With direct access to the water, you can step out your back door and into a life of tranquility, boating, paddleboarding, or simply unwinding by the dock. Located just 35 minutes from the city limits, this property blends peaceful lake life with easy access to urban amenities, making it an ideal retreat for weekend escapes or full-time living. Don't miss your chance to create something truly extraordinary on one of the region's most desirable lakes.