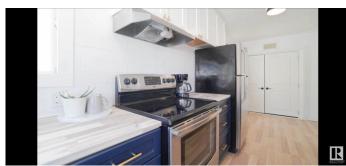

#### \$339.900

6 Bedroom, 2.00 Bathroom, 1,161 sqft Single Family on 0.00 Acres

Alberta Avenue, Edmonton, AB

Renovated 1.5 storey character home on a beautifully tree lined steet close to downtown, University/Colleges, entertainment, including the ice district etc. Great opportunity for an extended family, students or as an investment property. Newer roof both house and garage, newer HWT, newer vinyl plank flooring, freshly painted, newer kitchen cabinets, sink, faucets, and butcher block counters. Enjoy the summer in the spacious backyard with a nice bbq area for entertaining family and friends. The oversize garage adds lots of extra storage and room for 2 vehicles. Also, a good sized driveway for two additional vehicles. A must see before it is gone!

### Interior

Appliances Dishwasher-Built-In, Dryer, Hood Fan, Stacked Washer/Dryer, Washer,

Refrigerators-Two, Stoves-Two

Heating Forced Air-2, Natural Gas

Fireplaces Brick Facing, Mantel

Stories 3

Has Basement Yes