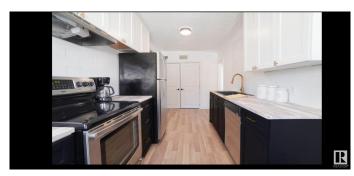

#### \$339.900

6 Bedroom, 2.00 Bathroom, 1,161 sqft Single Family on 0.00 Acres

Alberta Avenue, Edmonton, AB

Renovated 1.5 storey character home on a beautifully tree lined steet close to downtown, University/Colleges, entertainment, including the ice district etc. Great opportunity for an extended family, students or as an investment property. Newer roof both house and garage, newer HWT, newer vinyl plank flooring, freshly painted, newer kitchen cabinets, sink, faucets, and butcher block counters. Enjoy the summer in the spacious backyard with a nice bbq area for entertaining family and friends. The oversize garage adds lots of extra storage and room for 2 vehicles. Also, a good sized driveway for two additional vehicles. A must see before it is gone!

### Interior

Appliances Dishwasher-Built-In, Dryer, Hood Fan, Stacked Washer/Dryer, Washer,

Refrigerators-Two, Stoves-Two

Heating Forced Air-2, Natural Gas

Fireplaces Brick Facing, Mantel

Stories 3

Has Basement Yes