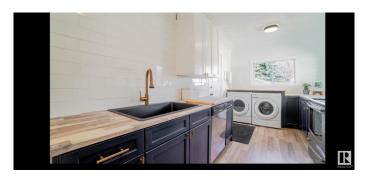

#### \$339.900

6 Bedroom, 2.00 Bathroom, 1,161 sqft Single Family on 0.00 Acres

Alberta Avenue, Edmonton, AB

Renovated 1.5 storey character home on a beautifully tree lined steet close to downtown, University/Colleges, entertainment, including the ice district etc. Great opportunity for an extended family, students or as an investment property. Newer roof both house and garage, newer HWT, newer vinyl plank flooring, freshly painted, newer kitchen cabinets, sink, faucets, and butcher block counters. Enjoy the summer in the spacious backyard with a nice bbq area for entertaining family and friends. The oversize garage adds lots of extra storage and room for 2 vehicles. Also, a good sized driveway for two additional vehicles. A must see before it is gone!

### Interior

Appliances Dishwasher-Built-In, Dryer, Hood Fan, Stacked Washer/Dryer, Washer,

Refrigerators-Two, Stoves-Two

Heating Forced Air-2, Natural Gas

Fireplaces Brick Facing, Mantel

Stories 3

Has Basement Yes