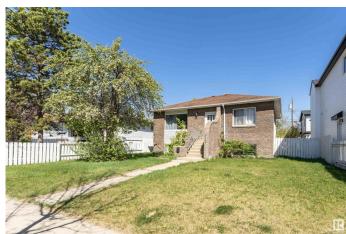

#### \$485.000

4 Bedroom, 2.00 Bathroom, 832 sqft Single Family on 0.00 Acres

Ritchie, Edmonton, AB

Ideally Located in the Heart of Ritchie! Just one block from Mill Creek Ravine and a short stroll to the vibrant Ritchie Market, this property offers the perfect blend of nature and urban lifestyle. Sitting on one of the larger subdividable lots in the areaâ€"50 ft x 130 ft (6,500 sq ft)â€"this is a rare opportunity in one of Edmonton's most desirable neighborhoods. Whether you're looking to build, hold, invest, or live, you simply can't beat this location!

Built in 1955

Type Single Family

Sub-Type Detached Single Family

Style Raised Bungalow

Status Active

# **Exterior**

Exterior Wood, Brick

Exterior Features Back Lane, Fenced, Flat Site, Subdividable Lot, Treed Lot, See Remarks

Roof Asphalt Shingles

Construction Wood, Brick

Foundation Concrete Perimeter