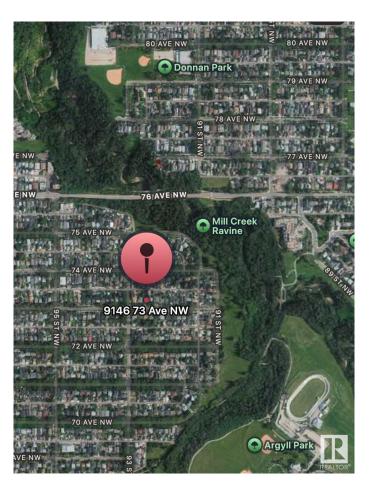

# **Community Information**

Address 9146 73 Avenue

Area Edmonton

Subdivision Ritchie

City Edmonton
County ALBERTA

Province AB

Postal Code T5H 1B5

#### \$485.000

4 Bedroom, 2.00 Bathroom, 832 sqft Single Family on 0.00 Acres

Ritchie, Edmonton, AB

Ideally Located in the Heart of Ritchie! Just one block from Mill Creek Ravine and a short stroll to the vibrant Ritchie Market, this property offers the perfect blend of nature and urban lifestyle. Sitting on one of the larger subdividable lots in the areaâ€"50 ft x 130 ft (6,500 sq ft)â€"this is a rare opportunity in one of Edmonton's most desirable neighborhoods. Whether you're looking to build, hold, invest, or live, you simply can't beat this location!