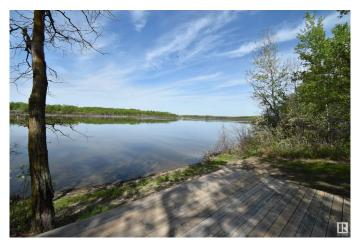

### \$89,900

1 Bedroom, 1.00 Bathroom, 200 sqft Rural on 0.50 Acres

Lottie Lake Estate, Rural St. Paul County, AB

Serene, 3 Season Lakefront Retreat on 0.5 Acres with MUNICIPAL WATER at Lottie Lake - The property features a cozy small cottage with an attached RV, offering comfortable sleeping quarters. This setup provides flexibility and space for family and friends, making it perfect for weekend getaways or extended stays. Also, take advantage of the added convenience of a dedicated shower house, adding a touch of modern comfort to your rustic retreat. Surrounded by mature trees, enjoy privacy and a peaceful, natural setting. It's the perfect escape from the hustle and bustle of city life. Despite its secluded setting, this gem is just 2 hrs from Edmonton and 15 minutes from St. Paul for essential amenities and services, providing the perfect balance of seclusion and convenience. This unique lakefront property at Lottie Lake is a rare find, offering a perfect retreat for those who value privacy, nature, and relaxation. Don't miss the opportunity to own this serene slice of paradise.

#### **Exterior**

Exterior Wood

Exterior Features Backs Onto Lake, Hillside, Landscaped, Recreation Use, Treed Lot

Construction Wood

Foundation Pylon