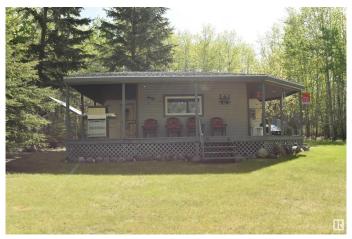

### \$89,900

1 Bedroom, 1.00 Bathroom, 200 sqft Rural on 0.50 Acres

Lottie Lake Estate, Rural St. Paul County, AB

Serene, 3 Season Lakefront Retreat on 0.5 Acres with MUNICIPAL WATER at Lottie Lake - The property features a cozy small cottage with an attached RV, offering comfortable sleeping quarters. This setup provides flexibility and space for family and friends, making it perfect for weekend getaways or extended stays. Also, take advantage of the added convenience of a dedicated shower house, adding a touch of modern comfort to your rustic retreat. Surrounded by mature trees, enjoy privacy and a peaceful, natural setting. It's the perfect escape from the hustle and bustle of city life. Despite its secluded setting, this gem is just 2 hrs from Edmonton and 15 minutes from St. Paul for essential amenities and services, providing the perfect balance of seclusion and convenience. This unique lakefront property at Lottie Lake is a rare find, offering a perfect retreat for those who value privacy, nature, and relaxation. Don't miss the opportunity to own this serene slice of paradise.

Type Rural

Sub-Type Cottage

Style Villa

Status Active

#### **Exterior**

Exterior Wood

Exterior Features Backs Onto Lake, Hillside, Landscaped, Recreation Use, Treed Lot

Construction Wood

Foundation Pylon