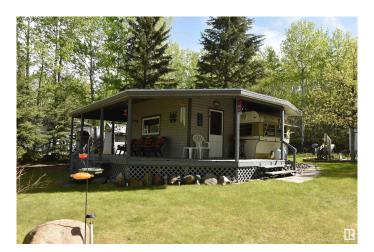

### \$89,900

1 Bedroom, 1.00 Bathroom, 200 sqft Rural on 0.50 Acres

Lottie Lake Estate, Rural St. Paul County, AB

Serene, 3 Season Lakefront Retreat on 0.5 Acres with MUNICIPAL WATER at Lottie Lake - The property features a cozy small cottage with an attached RV, offering comfortable sleeping quarters. This setup provides flexibility and space for family and friends, making it perfect for weekend getaways or extended stays. Also, take advantage of the added convenience of a dedicated shower house, adding a touch of modern comfort to your rustic retreat. Surrounded by mature trees, enjoy privacy and a peaceful, natural setting. It's the perfect escape from the hustle and bustle of city life. Despite its secluded setting, this gem is just 2 hrs from Edmonton and 15 minutes from St. Paul for essential amenities and services, providing the perfect balance of seclusion and convenience. This unique lakefront property at Lottie Lake is a rare find, offering a perfect retreat for those who value privacy, nature, and relaxation. Don't miss the opportunity to own this serene slice of paradise.

Type Rural

Sub-Type Cottage

Style Villa

Status Active

#### **Exterior**

Exterior Wood

Exterior Features Backs Onto Lake, Hillside, Landscaped, Recreation Use, Treed Lot

Construction Wood

Foundation Pylon