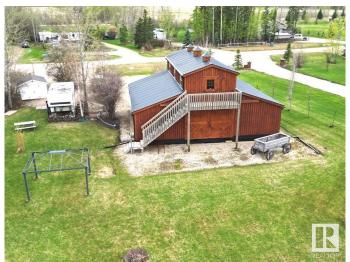

## \$260,000

0 Bedroom, 0.00 Bathroom, Rural on 0.55 Acres

Hausers Cove, Rural Wetaskiwin County, AB

Check out this lot at the desirable Hauser's Cove on the West side of Buck Lake where much of the work has already been done. The 36' x 42' modular building (2014) set on pilings with gravel base has three separate bays that could all be developed into living space or partially developed with the balance being used for garage and storage. The 14' x 36' center bay, with drive through doors, is big enough to park your motorhome or RV and the two side sections, each being 14' x 36' could be developed as you choose. The 14' x 36' upstairs room, currently used as a guest room, could also be developed into cabin space or as a central gathering place for your family functions. The potential is endless! A drilled well, 2000 gal. septic holding tank and power are already on the property! The Fleetwood RV can go with the property if the buyer so desires. The firepit, storage shed, fridge, BBQ and picnic table stay with the property. A boat slip at the private boat launch is included with the lot.