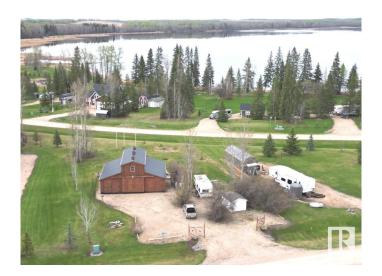

## \$260,000

0 Bedroom, 0.00 Bathroom, Rural on 0.55 Acres

Hausers Cove, Rural Wetaskiwin County, AB

Check out this lot at the desirable Hauser's Cove on the West side of Buck Lake where much of the work has already been done. The 36' x 42' modular building (2014) set on pilings with gravel base has three separate bays that could all be developed into living space or partially developed with the balance being used for garage and storage. The 14' x 36' center bay, with drive through doors, is big enough to park your motorhome or RV and the two side sections, each being 14' x 36' could be developed as you choose. The 14' x 36' upstairs room, currently used as a guest room, could also be developed into cabin space or as a central gathering place for your family functions. The potential is endless! A drilled well, 2000 gal. septic holding tank and power are already on the property! The Fleetwood RV can go with the property if the buyer so desires. The firepit, storage shed, fridge, BBQ and picnic table stay with the property. A boat slip at the private boat launch is included with the lot.