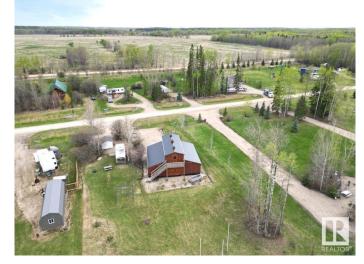

## \$260,000

0 Bedroom, 0.00 Bathroom, Rural on 0.55 Acres

Hausers Cove, Rural Wetaskiwin County, AB

Check out this lot at the desirable Hauser's Cove on the West side of Buck Lake where much of the work has already been done. The 36' x 42' modular building (2014) set on pilings with gravel base has three separate bays that could all be developed into living space or partially developed with the balance being used for garage and storage. The 14' x 36' center bay, with drive through doors, is big enough to park your motorhome or RV and the two side sections, each being 14' x 36' could be developed as you choose. The 14' x 36' upstairs room, currently used as a guest room, could also be developed into cabin space or as a central gathering place for your family functions. The potential is endless! A drilled well, 2000 gal. septic holding tank and power are already on the property! The Fleetwood RV can go with the property if the buyer so desires. The firepit, storage shed, fridge, BBQ and picnic table stay with the property. A boat slip at the private boat launch is included with the lot.