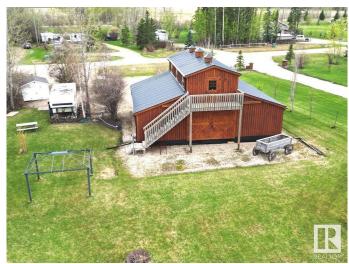

## \$260,000

0 Bedroom, 0.00 Bathroom, Rural on 0.55 Acres

Hausers Cove, Rural Wetaskiwin County, AB

Check out this lot at the desirable Hauser's Cove on the West side of Buck Lake where much of the work has already been done. The 36' x 42' modular building (2014) set on pilings with gravel base has three separate bays that could all be developed into living space or partially developed with the balance being used for garage and storage. The 14' x 36' center bay, with drive through doors, is big enough to park your motorhome or RV and the two side sections, each being 14' x 36' could be developed as you choose. The 14' x 36' upstairs room, currently used as a guest room, could also be developed into cabin space or as a central gathering place for your family functions. The potential is endless! A drilled well, 2000 gal. septic holding tank and power are already on the property! The Fleetwood RV can go with the property if the buyer so desires. The firepit, storage shed, fridge, BBQ and picnic table stay with the property. A boat slip at the private boat launch is included with the lot.

Built in 2014