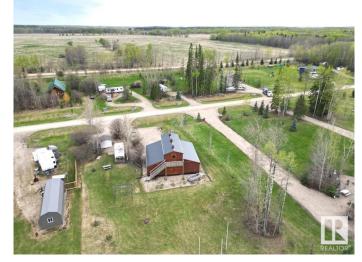

## \$260,000

0 Bedroom, 0.00 Bathroom, Rural on 0.55 Acres

Hausers Cove, Rural Wetaskiwin County, AB

Check out this lot at the desirable Hauser's Cove on the West side of Buck Lake where much of the work has already been done. The 36' x 42' modular building (2014) set on pilings with gravel base has three separate bays that could all be developed into living space or partially developed with the balance being used for garage and storage. The 14' x 36' center bay, with drive through doors, is big enough to park your motorhome or RV and the two side sections, each being 14' x 36' could be developed as you choose. The 14' x 36' upstairs room, currently used as a guest room, could also be developed into cabin space or as a central gathering place for your family functions. The potential is endless! A drilled well, 2000 gal. septic holding tank and power are already on the property! The Fleetwood RV can go with the property if the buyer so desires. The firepit, storage shed, fridge, BBQ and picnic table stay with the property. A boat slip at the private boat launch is included with the lot.

### **Exterior**

Exterior Features Boating, Flat Site, Golf Nearby, Lake Access Property, Landscaped