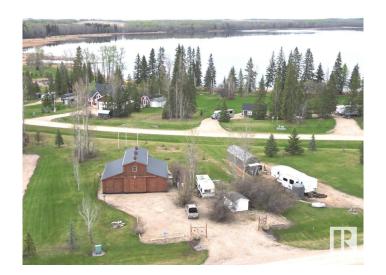

## \$260,000

0 Bedroom, 0.00 Bathroom, Rural on 0.55 Acres

Hausers Cove, Rural Wetaskiwin County, AB

Check out this lot at the desirable Hauser's Cove on the West side of Buck Lake where much of the work has already been done. The 36' x 42' modular building (2014) set on pilings with gravel base has three separate bays that could all be developed into living space or partially developed with the balance being used for garage and storage. The 14' x 36' center bay, with drive through doors, is big enough to park your motorhome or RV and the two side sections, each being 14' x 36' could be developed as you choose. The 14' x 36' upstairs room, currently used as a guest room, could also be developed into cabin space or as a central gathering place for your family functions. The potential is endless! A drilled well, 2000 gal. septic holding tank and power are already on the property! The Fleetwood RV can go with the property if the buyer so desires. The firepit, storage shed, fridge, BBQ and picnic table stay with the property. A boat slip at the private boat launch is included with the lot.

Built in 2014

### **Exterior**

Exterior Features Boating, Flat Site, Golf Nearby, Lake Access Property, Landscaped