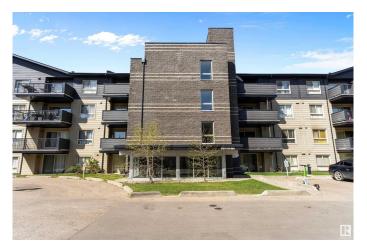

# of Stories 4
Stories 1

Has Basement Yes

Basement None, No Basement

**Exterior** 

Exterior Wood, Brick, Hardie Board Siding

Exterior Features Playground Nearby, Public Transportation, Schools, Shopping Nearby

Roof Asphalt Shingles

Construction Wood, Brick, Hardie Board Siding

Foundation Concrete Perimeter

Additional Information

Date Listed May 9th, 2025

Days on Market 3

Zoning Zone 20 Condo Fee \$344

DATA IS DEEMED RELIABLE BUT IS NOT GUARANTEED ACCURATE BY THE REALTORS® ASSOCIATION OF EDMONTON. COPYRIGHT 2025 BY THE REALTORS® ASSOCIATION OF EDMONTON. ALL RIGHTS RESERVED. Trademarks are owned or controlled by the Canadian Real Estate Association (CREA) and identify real estate professionals who are members of CREA (REALTOR®, REALTORS®) and/or the quality of services they