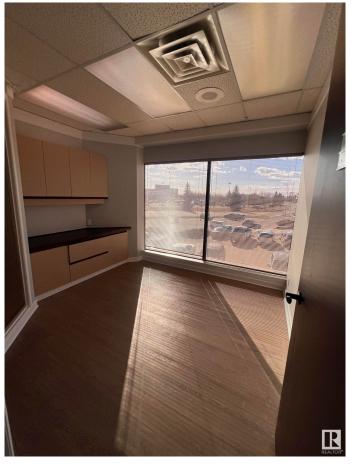

#### \$0

0 Bedroom, 0.00 Bathroom, Office on 0.00 Acres

West Grove, Spruce Grove, AB

Discover a versatile office retail space that combines plenty of natural light with a full build-out, making it suitable for a wide range of businesses. This space offers a bright, inviting atmosphere perfect for establishing a professional presence. Plus, there's an opportunity for pylon signage at just \$50/month to boost your visibility on a main road.