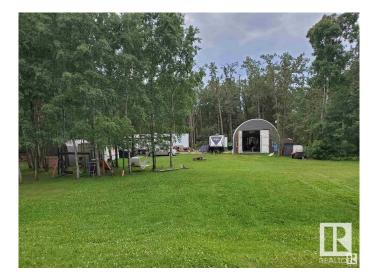

#### \$149,000

0 Bedroom, 0.00 Bathroom, Rural on 0.43 Acres

Summerhaven, Rural Wetaskiwin County, AB

Perfect recreation retreat or permanent home building site. This larger corner lot at Summerhaven has an insulated and powered 28 X 24 Quonset constructed late 2021, on a cement pad, that could be converted into living space. The lot has a prepped 62 X 23 packed pad ready for you to build cabin, home, or set a modular on. Playground, insulated 30 X 11 ATCO storage unit, and shed. Access to Bearhills Lake is only meters away where you can enjoy canoeing and bird watching during the summer then skating and cross country skiing in the winter.