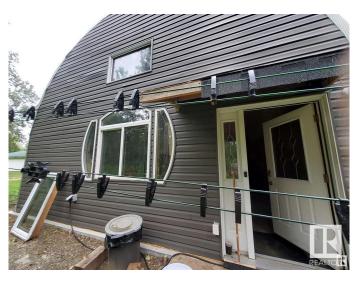

#### \$149,000

0 Bedroom, 0.00 Bathroom, Rural on 0.43 Acres

Summerhaven, Rural Wetaskiwin County, AB

Perfect recreation retreat or permanent home building site. This larger corner lot at Summerhaven has an insulated and powered 28 X 24 Quonset constructed late 2021, on a cement pad, that could be converted into living space. The lot has a prepped 62 X 23 packed pad ready for you to build cabin, home, or set a modular on. Playground, insulated 30 X 11 ATCO storage unit, and shed. Access to Bearhills Lake is only meters away where you can enjoy canoeing and bird watching during the summer then skating and cross country skiing in the winter.