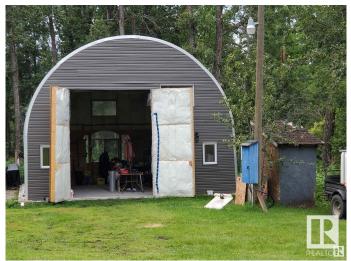

#### \$149,000

0 Bedroom, 0.00 Bathroom, Rural on 0.43 Acres

Summerhaven, Rural Wetaskiwin County, AB

Perfect recreation retreat or permanent home building site. This larger corner lot at Summerhaven has an insulated and powered 28 X 24 Quonset constructed late 2021, on a cement pad, that could be converted into living space. The lot has a prepped 62 X 23 packed pad ready for you to build cabin, home, or set a modular on. Playground, insulated 30 X 11 ATCO storage unit, and shed. Access to Bearhills Lake is only meters away where you can enjoy canoeing and bird watching during the summer then skating and cross country skiing in the winter.