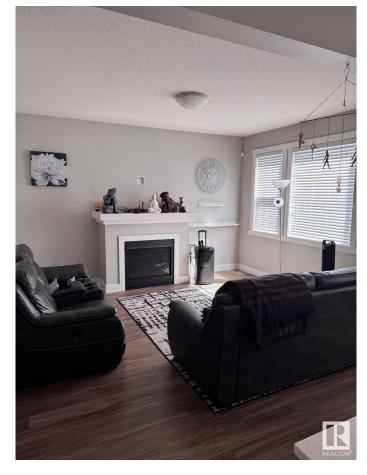

## \$2,900

3 Bedroom, 2.50 Bathroom, 2,009 sqft Rental on 0.00 Acres

Secord, Edmonton, AB

For rent: A well-maintained 3 bedroom, 2.5 bathroom detached home in the desirable Secord community of West Edmonton. Located at 22437 99A Ave NW, this spacious two-storey home offers around 2009 square feet of modern living space. Built in 2019, it features an open-concept main floor, a primary suite with walk-in closet and ensuite, natural gas heating, and a full unfinished basement. The home includes a double attached garage and a paved driveway for added convenience. Situated near excellent schools, parks, scenic walking trails, shopping centers including West Edmonton Mall, and with quick access to Anthony Henday Drive. This property is ideal for families or professionals seeking comfort, space, and a well-connected neighborhood.