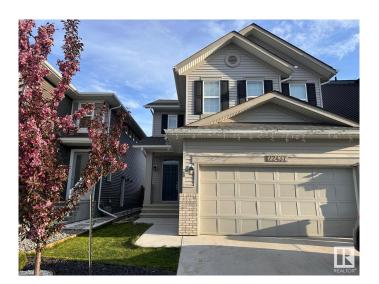

# \$2,900 - 22437 99a Avenue, Edmonton

MLS® #E4435637

## \$2,900

3 Bedroom, 2.50 Bathroom, 2,009 sqft Rental on 0.00 Acres

Secord, Edmonton, AB

For rent: A well-maintained 3 bedroom, 2.5 bathroom detached home in the desirable Secord community of West Edmonton. Located at 22437 99A Ave NW, this spacious two-storey home offers around 2009 square feet of modern living space. Built in 2019, it features an open-concept main floor, a primary suite with walk-in closet and ensuite, natural gas heating, and a full unfinished basement. The home includes a double attached garage and a paved driveway for added convenience. Situated near excellent schools, parks, scenic walking trails, shopping centers including West Edmonton Mall, and with quick access to Anthony Henday Drive. This property is ideal for families or professionals seeking comfort, space, and a well-connected neighborhood.