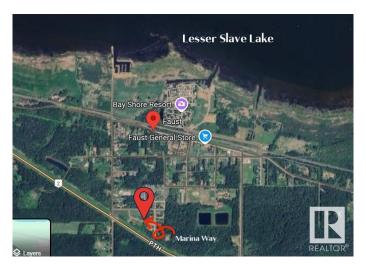

## \$37,900

0 Bedroom, 0.00 Bathroom, Single Family on 0.00 Acres

Faust, Faust, AB

This incredible 0.22+/- acre lot on POPLAR ST (adjoining MARINA WAY) is waiting for YOU! Located in the charming and friendly community of Faust, AB, on the South Shores of Lesser Slave Lake, approximately halfway between the major centres of Slave Lake and High Prairie, and at the centre of one of Alberta's most popular recreational areas! LESSER SLAVE LAKE is renowned for its amazing BOATING and FISHING!! MARINA WAY on POPLAR ST is a premium subdivision with easy access just off HIGHWAY 2 and only a minute from the MARINA and lakeshore/community amenities. The approach to the Lot is from 5 Ave, not from the Marina Way cul de sac, allowing more space for parking etc. This lot is ready for your development, has municipal water/sewer/power to lot line and has already been cleared. Need more space ..? THE LOT directly WEST is also FOR SALE (E4435683)