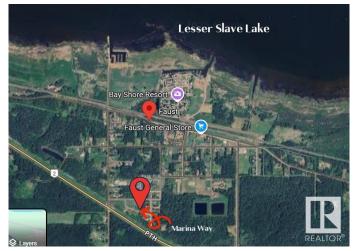

# \$37,900

0 Bedroom, 0.00 Bathroom, Single Family on 0.00 Acres

Faust, Faust, AB

This incredible 0.22+/- acre lot on POPLAR ST (adjoining MARINA WAY) is waiting for YOU! Located in the charming and friendly community of Faust, AB, on the South Shores of Lesser Slave Lake, approximately halfway between the major centres of Slave Lake and High Prairie, and at the centre of one of Alberta's most popular recreational areas! LESSER SLAVE LAKE is renowned for its amazing BOATING and FISHING!! MARINA WAY on POPLAR ST is a premium subdivision with easy access just off HIGHWAY 2 and only a minute from the MARINA and lakeshore/community amenities. The approach to the Lot is from 5 Ave, not from the Marina Way cul de sac, allowing more space for parking etc. This lot is ready for your development, has municipal water/sewer/power to lot line and has already been cleared. Need more space ..? THE LOT directly WEST is also FOR SALE (E4435679)

### **Community Information**

| Address     | 19 5 Avenue |
|-------------|-------------|
| Area        | Faust       |
| Subdivision | Faust       |
| City        | Faust       |
| County      | ALBERTA     |
| Province    | AB          |
| Postal Code | T0G 0X0     |