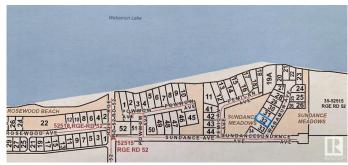

## \$139,900

0 Bedroom, 0.00 Bathroom, Rural on 0.29 Acres

Sundance Meadows, Rural Parkland County, AB

Welcome to this incredible 0.29-acre vacant lot, nestled in the cozy Subdivision of Sundance Meadows. This large hillside lot, overlooking Lake Wabamun is just steps away from its serene shores. Whether you're looking to build your dream summer cottage, a four-season paradise, or a place to park your RV, you've found the perfect blend of tranquility and convenience. Backing onto a Municipal Reserve to the west (no neighbors!), to the East you'II find another Municipal Reserve, providing unobstructed views of the sunrise from your future porch! Easy lake access, just a 3 min walk, lets you enjoy boating, fishing, kayaking, swimming or simply relaxing. Conveniently located off Hwy 16, it's an easy commute to the capital city and nearby amenities. Only minutes to Seba beach corner store, summer farmer's market, shopping in Wabamun or golf at nearby Pineridge. Ready-to-enjoy lots like this are rare in small subdivisions with lake access. Don't miss the opportunity to love lake life living today!

## **Community Information**

Address 32 52515 Rge Road 52

Area Rural Parkland County

Subdivision Sundance Meadows

City Rural Parkland County

County ALBERTA

Province AB

Postal Code T0E 2B0