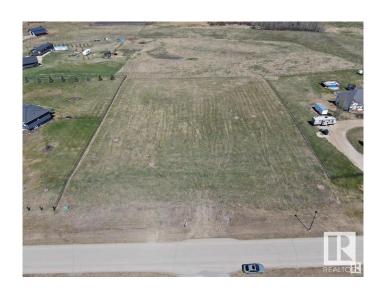

#### \$263,000

0 Bedroom, 0.00 Bathroom, Rural on 2.06 Acres

Graminia Country Estates, Rural Parkland County, AB

Great opportunity to own 2.06 acres lot in paved subdivision of Graminia County Estates. It's conveniently located close to Graminia Community School (K-9). Property is backing onto neighbor's pasture.