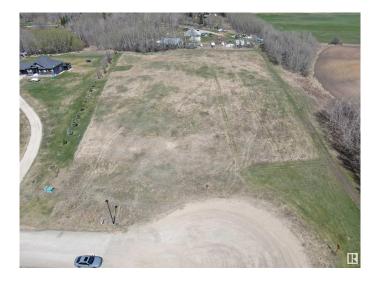

## \$377,000

0 Bedroom, 0.00 Bathroom, Rural on 2.74 Acres

Graminia Country Estates, Rural Parkland County, AB

Prime 2.74 acres lot is located in a cul-de-sac at the end road of Graminia Country Estates. The back of the lot is treed and East side is adjacent to a neighbor's field.

# Exterior

Exterior Features Backs Onto Lake, Cul-De-Sac, No Through Road, Playground Nearby,

#### Rolling Land, Schools