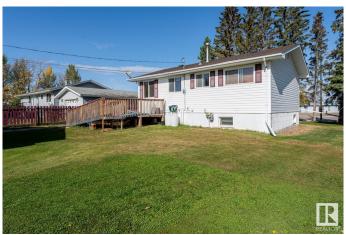

## \$189.900

4 Bedroom, 2.00 Bathroom, 781 sqft Single Family on 0.00 Acres

Cold Lake South, Cold Lake, AB

Charming raised bungalow located on a cul-de-sac, ideal for first-time buyers or as a rental property. Featuring 2 bedrooms up and 2 down, this home offers a spacious main floor with a bright living room and large windows that fill the space with natural light. A 4-piece bath is on the main floor, with a 3-piece bath downstairs. The basement includes a family room, laundry area, and extra storage. Enjoy outdoor living on the front and side decks. The oversized 16x24 single detached garage with a 4x8 addition provides ample space for tools and lawn care storage. Updates over the years include vinyl siding and a high-efficiency furnace. Located close to the business district, shopping, and schools, with a wheelchair ramp for added accessibility.

### Interior

Appliances Dryer, Garage Control, Garage Opener, Refrigerator, Stove-Electric,

Washer, Window Coverings

Heating Forced Air-1, Natural Gas

Stories 2

Has Basement Yes

Basement Full, Finished