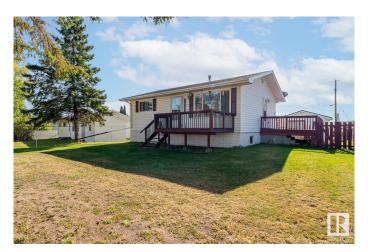

## \$189.900

4 Bedroom, 2.00 Bathroom, 781 sqft Single Family on 0.00 Acres

Cold Lake South, Cold Lake, AB

Charming raised bungalow located on a cul-de-sac, ideal for first-time buyers or as a rental property. Featuring 2 bedrooms up and 2 down, this home offers a spacious main floor with a bright living room and large windows that fill the space with natural light. A 4-piece bath is on the main floor, with a 3-piece bath downstairs. The basement includes a family room, laundry area, and extra storage. Enjoy outdoor living on the front and side decks. The oversized 16x24 single detached garage with a 4x8 addition provides ample space for tools and lawn care storage. Updates over the years include vinyl siding and a high-efficiency furnace. Located close to the business district, shopping, and schools, with a wheelchair ramp for added accessibility.

## **Amenities**

Amenities Deck, Parking-Extra

Parking Single Garage Detached

## **Exterior**

Exterior Wood, Vinyl

Exterior Features Landscaped, Public Transportation, Schools, Shopping Nearby

Roof Asphalt Shingles

Construction Wood, Vinyl

Foundation Concrete Perimeter