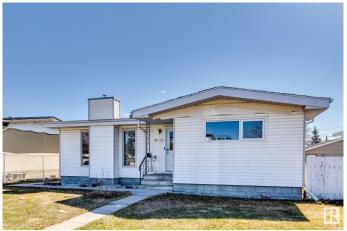

# \$419,900 - 8011 132 Avenue, Edmonton

MLS® #E4435821

# \$419,900

5 Bedroom, 2.00 Bathroom, 1,079 sqft Single Family on 0.00 Acres

Balwin, Edmonton, AB

Nestled in the neighborhood of Balwin, this charming bungalow offers a location with easy access to schools, leisure centers, and a quick commute to downtown. Plus, enjoy seamless travel with access to the Yellowhead! Step inside this beautifully updated home featuring newer flooring and carpet (2024), brand-new windows (2024), and essential upgrades including a new furnace, hot water tank, and A/C (2025). Ideal for first-time home buyers and savvy investors, this property holds the exciting potential to build a second suite, making it a smart investment for your future. Don't miss out on this opportunityâ€"this home won't last long!

# **Essential Information**

MLS® # E4435821 Price \$419,900

Bedrooms 5
Bathrooms 2.00
Full Baths 2

Square Footage 1,079

Acres 0.00 Year Built 1963

Type Single Family

Sub-Type Detached Single Family

Style Bungalow