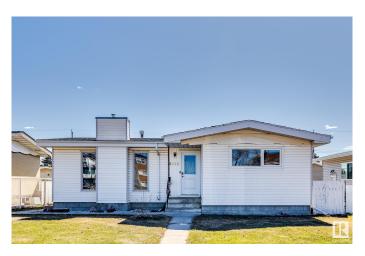

# \$419,900 - 8011 132 Avenue, Edmonton

MLS® #E4435821

# \$419,900

5 Bedroom, 2.00 Bathroom, 1,079 sqft Single Family on 0.00 Acres

Balwin, Edmonton, AB

Nestled in the neighborhood of Balwin, this charming bungalow offers a location with easy access to schools, leisure centers, and a quick commute to downtown. Plus, enjoy seamless travel with access to the Yellowhead! Step inside this beautifully updated home featuring newer flooring and carpet (2024), brand-new windows (2024), and essential upgrades including a new furnace, hot water tank, and A/C (2025). Ideal for first-time home buyers and savvy investors, this property holds the exciting potential to build a second suite, making it a smart investment for your future. Don't miss out on this opportunityâ€"this home won't last long!

# **Essential Information**

MLS® # E4435821 Price \$419,900

Bedrooms 5
Bathrooms 2.00
Full Baths 2

Square Footage 1,079

Acres 0.00 Year Built 1963

Type Single Family

Sub-Type Detached Single Family

Style Bungalow