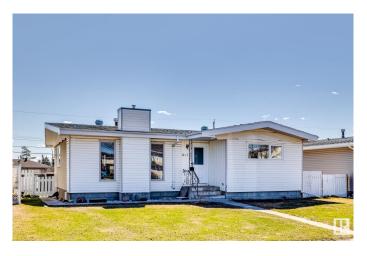

# \$419,900 - 8011 132 Avenue, Edmonton

MLS® #E4435821

# \$419,900

5 Bedroom, 2.00 Bathroom, 1,079 sqft Single Family on 0.00 Acres

Balwin, Edmonton, AB

Nestled in the neighborhood of Balwin, this charming bungalow offers a location with easy access to schools, leisure centers, and a quick commute to downtown. Plus, enjoy seamless travel with access to the Yellowhead! Step inside this beautifully updated home featuring newer flooring and carpet (2024), brand-new windows (2024), and essential upgrades including a new furnace, hot water tank, and A/C (2025). Ideal for first-time home buyers and savvy investors, this property holds the exciting potential to build a second suite, making it a smart investment for your future. Don't miss out on this opportunityâ€"this home won't last long!

# **Essential Information**

MLS® # E4435821 Price \$419,900

Bedrooms 5
Bathrooms 2.00
Full Baths 2

Square Footage 1,079

Acres 0.00 Year Built 1963

Type Single Family

Sub-Type Detached Single Family

Style Bungalow