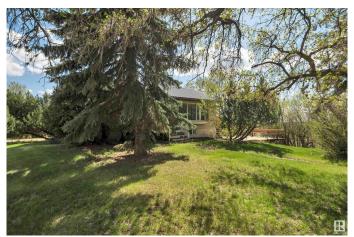

## \$535,000

3 Bedroom, 2.00 Bathroom, 997 sqft Rural on 15.62 Acres

None, Rural Wetaskiwin County, AB

Discover acreage living on this stunning private 15.62-acre property, fully fenced. The charming home features 3 bedrooms and 2 renovated bathrooms. Enjoy the spacious, fully finished basement with a separate entrance from the laundry/utility room. Sip your morning coffee or host barbecues on a 3-tiered deck. Modern conveniences include an upgraded reverse osmosis water system and a natural gas backup generator. The property boasts heated/insulated 28x30 over sized double car garage with 220 amp wiring. A pole shed 37x100 set up for stock and additional storage. A nice-sized dugout adds to the charm, and the property is within walking distance of the picturesque Battle River. With a prime location just a few kilometers off pavement, this is a perfect blend of convenience and tranquility. Welcome home to your spacious sanctuary!

### **Exterior**

Exterior Wood

Exterior Features Fenced, Fruit Trees/Shrubs, Private Setting

Construction Wood

Foundation Concrete Perimeter