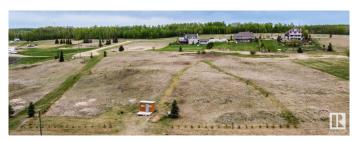

## \$58,500

0 Bedroom, 0.00 Bathroom, Rural on 1.35 Acres

River Ridge Estates\_CWET, Rural Wetaskiwin County, AB

Discover the perfect spot for life out of the city, on this 1.35-acre bare lot with breathtaking river valley views. Power is at the property line, and RV users can take advantage of the seasonal community well. Located within walking distance to a scenic golf course and just a 5-minute drive to the Village of Pigeon Lake, this lot offers a peaceful setting with convenient access to shopping, dining, and year-round recreation. Whether you're planning to build or park your RV, this property is ready for your vision!