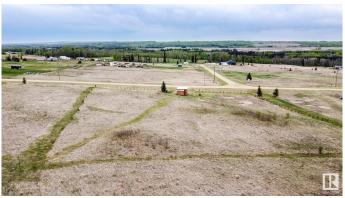

## \$58,500

0 Bedroom, 0.00 Bathroom, Rural on 1.35 Acres

River Ridge Estates\_CWET, Rural Wetaskiwin County, AB

Discover the perfect spot for life out of the city, on this 1.35-acre bare lot with breathtaking river valley views. Power is at the property line, and RV users can take advantage of the seasonal community well. Located within walking distance to a scenic golf course and just a 5-minute drive to the Village of Pigeon Lake, this lot offers a peaceful setting with convenient access to shopping, dining, and year-round recreation. Whether you're planning to build or park your RV, this property is ready for your vision!