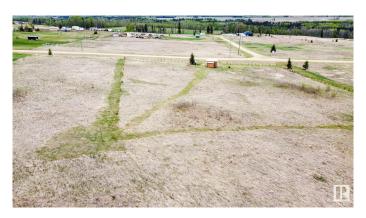

## \$58,500

0 Bedroom, 0.00 Bathroom, Rural on 1.35 Acres

River Ridge Estates\_CWET, Rural Wetaskiwin County, AB

Discover the perfect spot for life out of the city, on this 1.35-acre bare lot with breathtaking river valley views. Power is at the property line, and RV users can take advantage of the seasonal community well. Located within walking distance to a scenic golf course and just a 5-minute drive to the Village of Pigeon Lake, this lot offers a peaceful setting with convenient access to shopping, dining, and year-round recreation. Whether you're planning to build or park your RV, this property is ready for your vision!