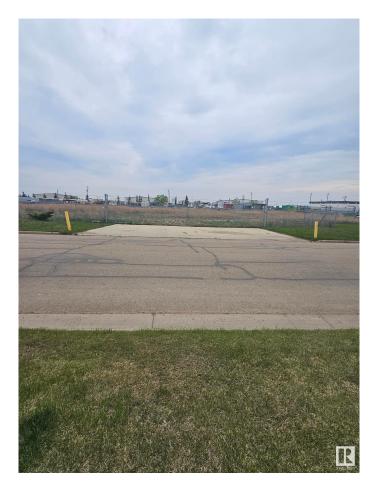

### \$0

0 Bedroom, 0.00 Bathroom, Land Commercial on 0.00 Acres

Leduc Business Park, Leduc, AB

Graveled and fenced yard on 1.35 acres. Fully fenced, great opportunity for storage of tractor trailers or laydown use. Easy access to Q.E. ii highway and 65th Ave.